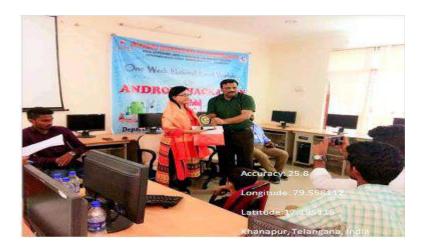

### **PROGRAMMING CLUB**

Student Receiving Certificate a One Week National Level Work Shop on JAVA Programming

One Week National Level Work Shop on HaKathon Web Development

PRINCIPAL
Scient Institute of Technology
[brakimpatnam, R. R. Dt. -50] 56