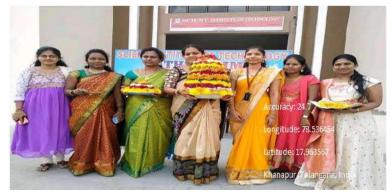

### **MUSIC CLUB**

**Bathukamma Celebration** 

PRINCIPAL

Selent Institute of Technology
(brakimpatnam, R. R. Dt.-50) 56

Ibrahimpatnam. R.R Dist - 501506

(Approved by AICTE & Affiliated to JNTUH, Hyderabad)

#### **Cultural Activities**

Annual day celebration

Bathukamma celebration

**Bathukamma** celebration

Ibrahimpatnam. R.R Dist - 501506

(Approved by AICTE & Affiliated to JNTUH, Hyderabad)

Gathering for awareness program on tropic Signal

(Approved by AICTE & Affiliated to JNTUH, Hyderabad)

Sankranthi art Celebration at campus

Scient Student addressing on awareness program at School

Scient Student and Faculty Member at Bathukamma Celebrations

(Approved by AICTE & Affiliated to JNTUH, Hyderabad)

**Faculty Member at Bathukamma Celebrations** 

**Diwali Celebration** 

Diwali Celebration with staff, students and chairman sir.

Burning the crackers at Diwali celebration.