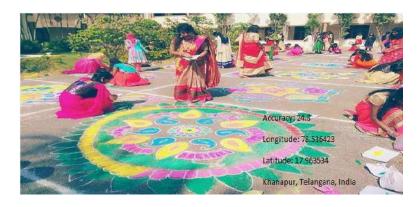

#### **Cultural Activities**

Annual day celebration

Bathukamma celebration

**Bathukamma** celebration

Ibrahimpatnam. R.R Dist - 501506

(Approved by AICTE & Affiliated to JNTUH, Hyderabad)

Gathering for awareness program on tropic Signal

(Approved by AICTE & Affiliated to JNTUH, Hyderabad)

Sankranthi art Celebration at campus

Scient Student addressing on awareness program at School

Scient Student and Faculty Member at Bathukamma Celebrations