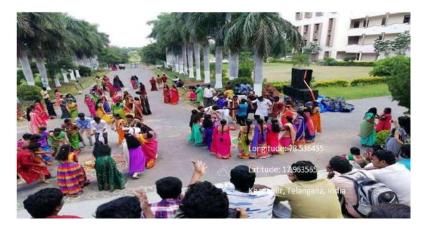

### **DANCE CLUB**

**Annual Day Celebration** 

PRINCIPAL
Selent Institute of Technology
(brakimpatnam, R. R. Dt. -50) 56

Ibrahimpatnam. R.R Dist - 501506

(Approved by AICTE & Affiliated to JNTUH, Hyderabad)

Students dancing during function.

Students dancing at traditional day celebration.

PRINCIPAL
Selent Institute of Technology
(brakimpatnam, R. R. Dt. -50) 56

(Approved by AICTE & Affiliated to JNTUH, Hyderabad)