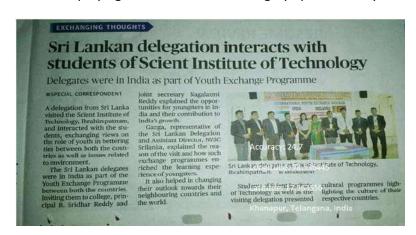

#### **Carroms**

Students playing Caroom and instructing by Sports faculty.

**Delegation interacts with students** 

Ibrahimpatnam. R.R Dist - 501506

(Approved by AICTE & Affiliated to JNTUH, Hyderabad)

Latitude: 17.963545 Khanapur, Telangana, India