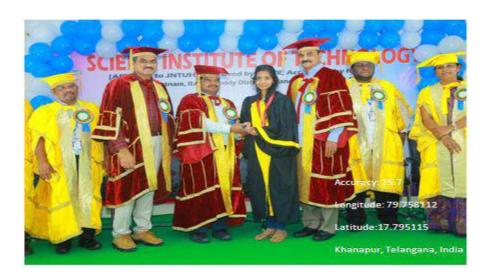

## **Graduation Day Celebration:**

**Graduation Day Stage.** 

Student receiving graduation certificate with chief guest of the day.

PRINCIPAL

Selent Institute of Technology
(brakimpatnam, R. R. Dt. -501 56

Ibrahimpatnam. R.R Dist - 501506

(Approved by AICTE & Affiliated to JNTUH, Hyderabad)

HODs at Graduation day celebration with students.

PRINCIPAL

Selent Institute of Technology

(brahimpatnam, R. R. Dt. -50) 56