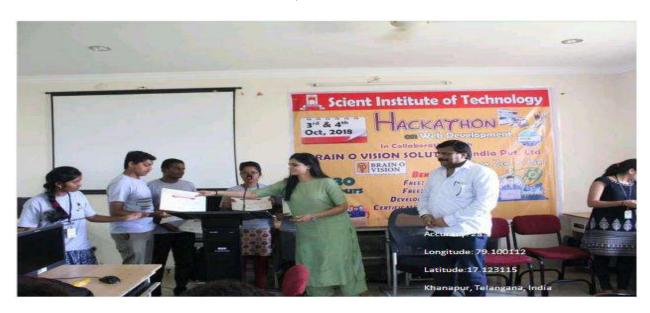

### **PROGRAMMING CLUB**

Student Receiving Certificate a One Week National Level Work Shop on JAVA Programming

One Week National Level Work Shop on HaKathon Web Development

PRINCIPAL
Scient Institute of Technology
[brakimpatnam, R. R. Dt. -50] 56