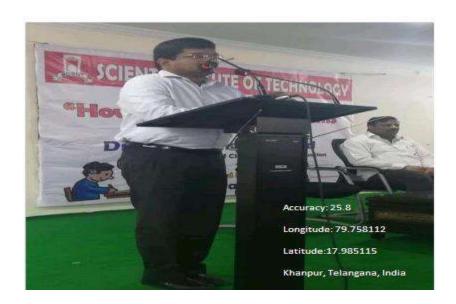

**Seminar on How to Prepare for Exams** 

Seminar on How to Prepare for Exams by Dr V Kamakshi Prasad Professor of CSE, DE, JNTUH 31.08.18

PRINCIPAD

Selent Institute of Technology

(brahimpatnam, R. R. Dt. -501 46

(Approved by AICTE & Affiliated to JNTUH, Hyderabad)