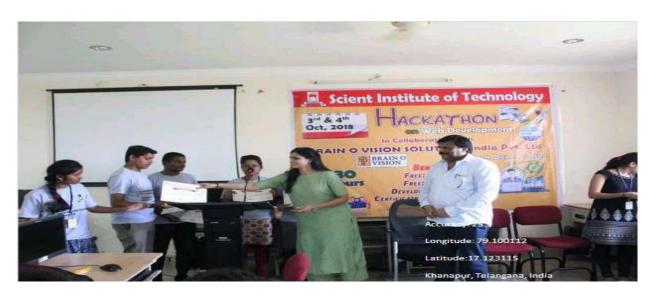

### **PROGRAMMING CLUB**

Student Receiving Certificate a One Week National Level Work Shop on JAVA Programming

One Week National Level Work Shop on HaKathon Web Development

PRINCIPAL
Scient Institute of Technology
[brakimpatnam, R. R. Dt. -50] 56