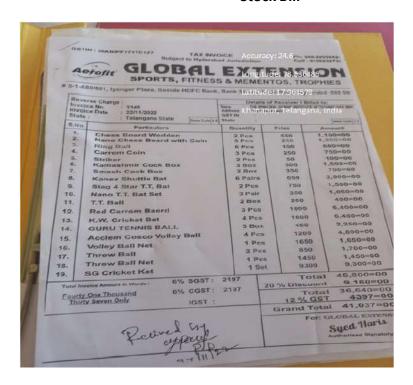

#### Stock Register and Service Bills

Stock Register

(Approved by AICTE & Affiliated to JNTUH, Hyderabad)

**Stock Bill** 

Sports bill 2

Ibrahimpatnam. R.R Dist - 501506

(Approved by AICTE & Affiliated to JNTUH, Hyderabad)