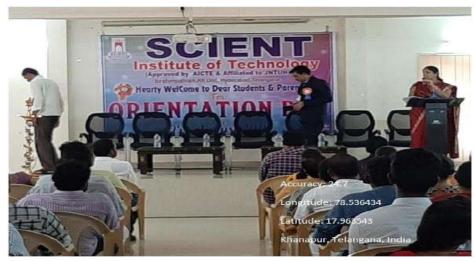

# SCIENT INSTITUTE OF TECHNOLOGY Ibrahimpatnam. R.R Dist - 501506

(Approved by AICTE & Affiliated to JNTUH, Hyderabad)

Students at Orientation Day

Lighting lamp by Principal Sir at the Orientation day

Student's performance at the Orientation Day