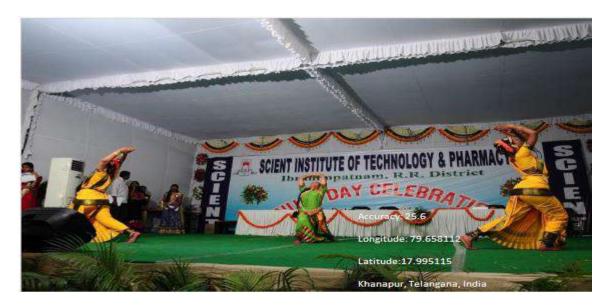

### **DANCE CLUB**

**Annual Day Celebration** 

PRINCIPAL
Selent Institute of Technology
(brakimpatnam, R. R. Dt. -50) 56

Ibrahimpatnam. R.R Dist - 501506

(Approved by AICTE & Affiliated to JNTUH, Hyderabad)