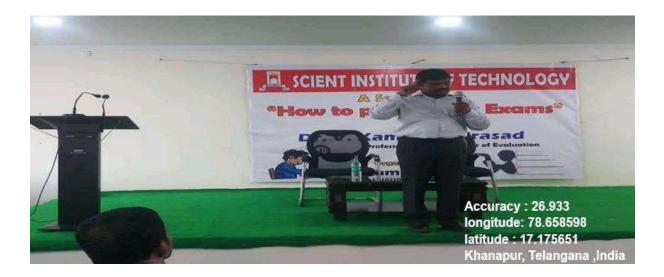

**Seminar on How to Prepare for Exams** 

Seminar on How to Prepare for Exams by Dr V Kamakshi Prasad Professor of CSE, DE, JNTUH 31.08.18

PRINCIPAD

Selent Institute of Technology

(brahimpatnam, R. R. Dt. -501 46