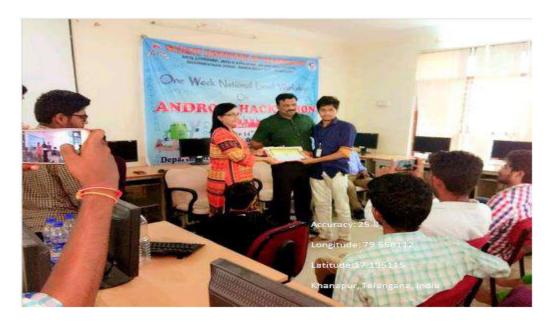

### **PROGRAMMING CLUB**

Student Receiving Certificate a One Week National Level Work Shop on JAVA Programming

One Week National Level Work Shop on HaKathon Web Development

PRINCIPAL
Scient Institute of Technology
[brakimpatnam, R. R. Dt. -50] 56