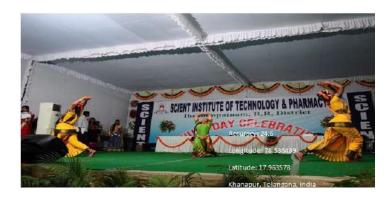

#### **Cultural Activities**

Annual day celebration

Bathukamma celebration

**Bathukamma** celebration

Ibrahimpatnam. R.R Dist - 501506

(Approved by AICTE & Affiliated to JNTUH, Hyderabad)

Gathering for awareness program on tropic Signal