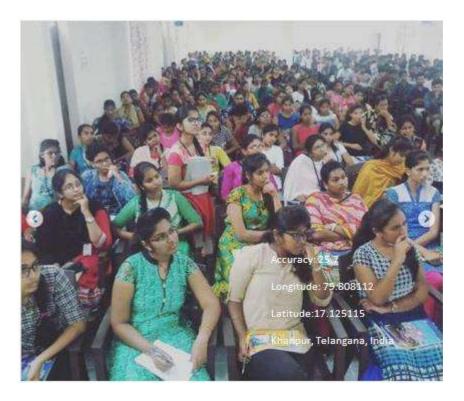

### **SEMINAR HALL**

**Seminar on FDP** 

**Seminar on Faculty Development Program** 

PRINCIPAL
Selent Institute of Technology
[brahimpatnam, R. R. Dt. -50] 40

(Approved by AICTE & Affiliated to JNTUH, Hyderabad)

**Seminar on How to Prepare for Exams** 

Seminar on How to Prepare for Exams by Dr V Kamakshi Prasad Professor of CSE, DE, JNTUH 31.08.18

PRINCIPAD

Selent Institute of Technology

(brahimpatnam, R. R. Dt. -501 46