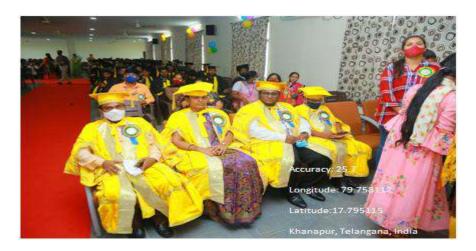

## **Graduation Day Celebration:**

**Graduation Day Stage.** 

Student receiving graduation certificate with chief guest of the day.

PRINCIPAL

Selent Institute of Technology
(brakimpatnam, R. R. Dt. -501 56

Ibrahimpatnam. R.R Dist - 501506

(Approved by AICTE & Affiliated to JNTUH, Hyderabad)

HODs at Graduation day celebration with students.

PRINCIPAL

Selent Institute of Technology

(brahimpatnam, R. R. Dt. -50) 56