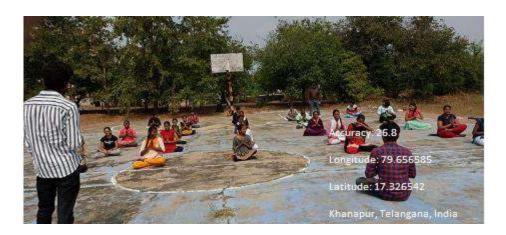

## FITNESS/YOGA CLUB

**Yoga Practice at Campus** 

**Yoga Practice at Campus** 

Selent Institute of Technology (brahimpatnam, R. R. Dt. -501 50

Ibrahimpatnam. R.R Dist - 501506

(Approved by AICTE & Affiliated to JNTUH, Hyderabad)

Students doing yoga in a campus.

students doing yoga asana in standing position

PRINCIPAD
Selent Institute of Technology
(brahimpatnam, R. R. Dt. -50) 40

Ibrahimpatnam. R.R Dist - 501506

(Approved by AICTE & Affiliated to JNTUH, Hyderabad)