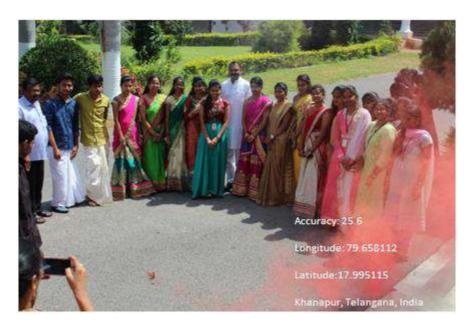

## **Graduation Day Celebration:**

**Graduation Day Stage.** 

Student receiving graduation certificate with chief guest of the day.

PRINCIPAL

Selent Institute of Technology
(brakimpatnam, R. R. Dt. -501 56