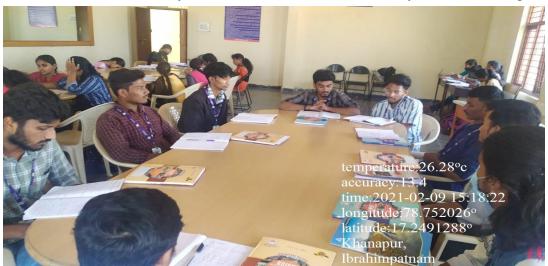

## <u>Department of Humanity and Sciences</u> Report on English Communication Skills (Vocabulary Building)

Date: 10.02.2021.

The Department of English organized the program "English Communication skills" in the college on 09<sup>th</sup> February 2021.

Dr. V.Venkat Reddy, Associate Professor of English educated the students on the topic of "Vocabulary Building", which is an important skill required to communicate effectively at the work place in their career. Around 116 students are participated in the session enthusiastically.

The session was conducted successfully with the coordination of the faculty members of English.

Students participating in speaking skills session

anainam

PRINCIPAD

Selent Institute of Technology

(breakimpatnam, R. R. Dt. - 501 4