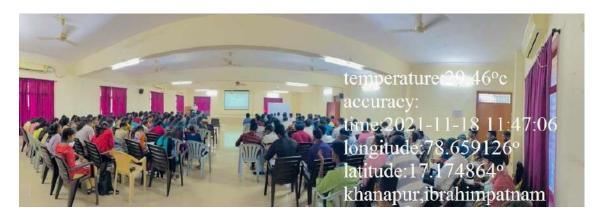

Students Participation at "Career Guidance & Overseas Education" session held on 23-10-2021

PRINCIPAL Selent Institute of Technology Ibrahimpatnam, R. R. Dt. -501 56

Training & placement Officer