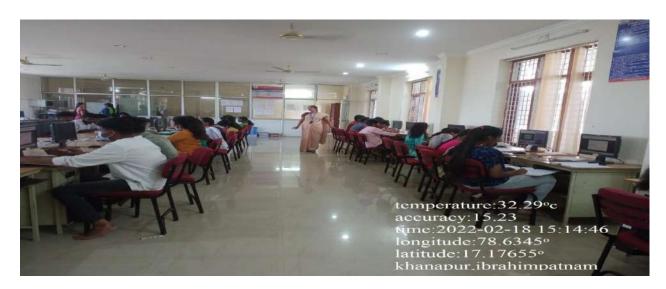

Students Participation at "Career Guidance & Overseas Education" session held on 23-10-2021

PRINCIPAL Selent Institute of Technology Ibrahimpatnam, R. R. Dt. -501 56

Training & placement Officer