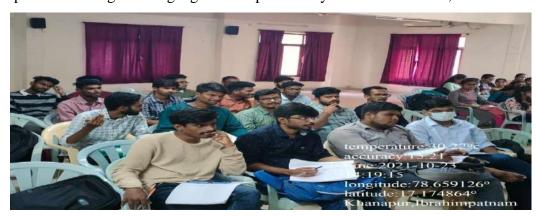

**Development** 

Name of the organization Texas Review

23-10-2021. Date of Program

Venue of the Program Seminar Hall, T-Block

Number of students attended: 264

The objective of the program was to make the students aware of the opportunities available for them to pursue their higher education abroad. The resource person for the program was Mr.Sandeep Nemali from Texas Review along with an expert from the British Council. The program was highly successful as 244 students participated in the program very actively. The speaker enlightened the students about how they should prepare to crack GRE and GMAT He also spoke about the importance of English Language and its proficiency exams like IELTS, FTL and TOEFL

Students Participation at "Career Guidance & Overseas Education" session held on 23-10-2021

PRINCIPAL Selent Institute of Technology Ibrahimpatnam, R. R. Dt. -501 56

Training & placement Officer