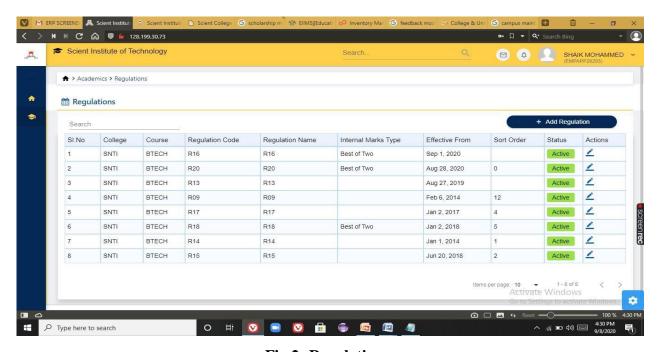

PRINCIPAL
Selent Institute of Technology
[brahimpatnam, R. R. Dt.-50] 56

Ibrahimpatnam, R.R Dist 501506 (NAAC Accredited, Approved by AICTE & Affiliated to JNTUH)

Fig 1:Operations in Academics module

Fig 2: Regulations

PRINCIPAL Selent Institute of Technology

Ibrahimpatnam, R. R. Dt. -501 50

Ibrahimpatnam, R.R Dist 501506 (NAAC Accredited, Approved by AICTE & Affiliated to JNTUH)

Fig 9: Elective group mapping

Fig 10: Regulations addition