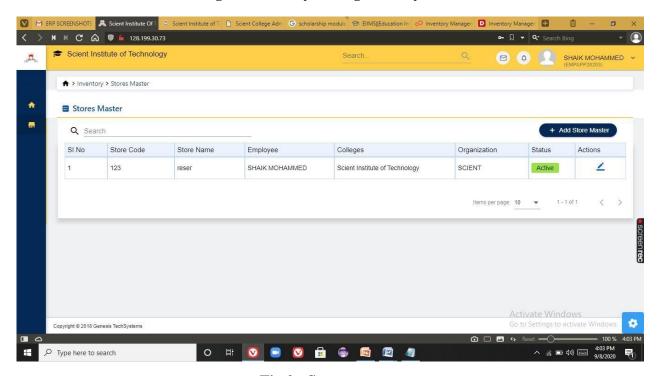

- Store master
- UOM master
- Supplier master
- Purchase orders
- Stock ledger

PRINCIPAL
Selent Institute of Technology
[brahimpatnam, R. R. Dt.-501 56

Ibrahimpatnam, R.R Dist 501506
(NAAC Accredited, Approved by AICTE & Affiliated to JNTUH)

Fig 1: Inventory management system

Fig 2: Store master

PRINCIPAL
Selent Institute of Technology
(brakimpatnam, R. R. Dt. -501 %)

Ibrahimpatnam, R.R Dist 501506
(NAAC Accredited, Approved by AICTE & Affiliated to JNTUH)