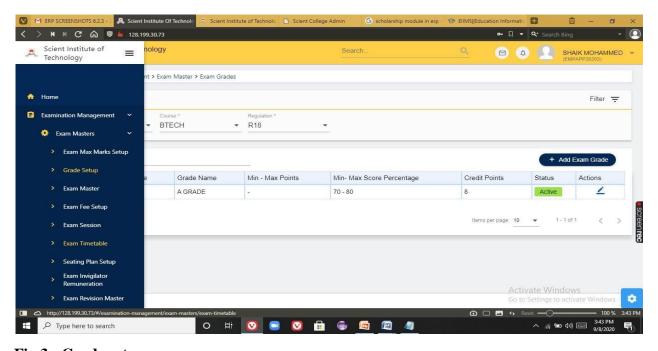

Fig 2: Exam Marks setup

Fig 3: Grade setup

PRINCIPAL
Selent Institute of Technology
(brahimpatnam, R. R. Dt.-501 56

Ibrahimpatnam, R.R Dist 501506
(NAAC Accredited, Approved by AICTE & Affiliated to JNTUH)