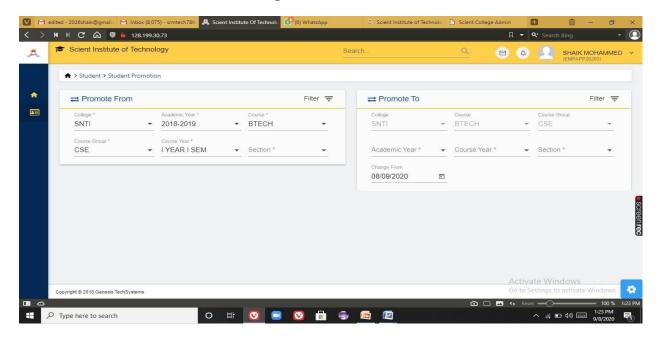

#### 4) STUDENT INFORMATION SYSTEM

In this module we can extract the details of students. Using this module we can add student details, List of students detained and promoted, Passedout students information, subjects allotted to the students. Admin can generate the roll num of a student. Operations performed in this module are:

- Student Details
- Student promotions
- > Students Detain
- > Student Re-Admission
- > Student Discontinue
- Generate Student Roll No
- Student Subjects

Fig 1: Operations performed in Students Information System

PRINCIPAL
Selent Institute of Technology
[brahimpatnam, R. R. Dt.-50] 56

Ibrahimpatnam, R.R Dist 501506 (NAAC Accredited, Approved by AICTE & Affiliated to JNTUH)

Fig 2 : Student details

Fig 3: Student promotions