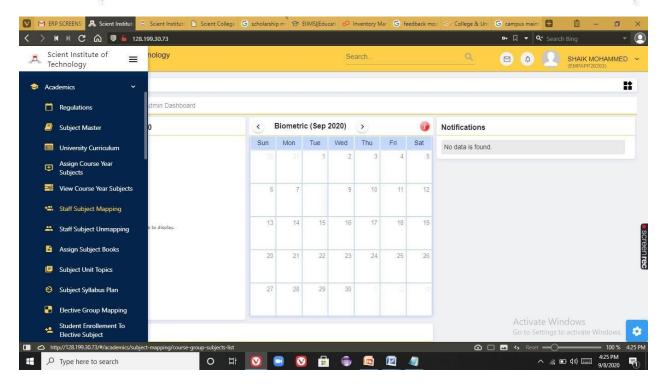

- Regulations
- Subject master
- University curriculum
- Assign Course year subjects
- View course year subjects
- Staff subject mapping
- Staff subject unmapping
- Assign subject books
- Subject unit topics
- Subject syllabus plan
- Elective group mapping
- Student enrollment to Elective subject
- Assign regulation to students
- Assign students to section
- Assign students to lab batches
- Allocate student subjects

PRINCIPAL
Selent Institute of Technology
[brahimpatnam, R. R. Dt.-50] 56

Ibrahimpatnam, R.R Dist 501506 (NAAC Accredited, Approved by AICTE & Affiliated to JNTUH)

Fig 1:Operations in Academics module

Fig 2: Regulations