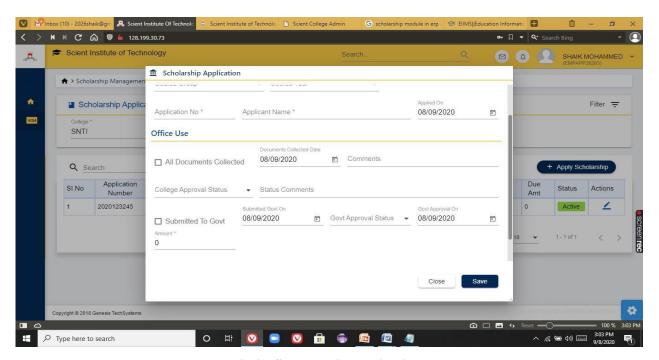

#### 9)SCHOLARSHIP MANAGEMENT

This module stores all the types of scholarships, and the list of all the students who have applied for scholarship. Scholarships are applied by college on behalf of the students, which are sanctioned by government and trusts. Each and every student scholarship details are monitored by administrative officer in very ease mode since they have all details of applied student in very proper arranged manner. Functionalities in this module are

- Scholarship application
- Scholarship proceedings
- Account proceedings

PRINCIPAL
Selent Institute of Technology
[brahimpatnam, R. R. Dt. -50] 56

Ibrahimpatnam, R.R Dist 501506
(NAAC Accredited, Approved by AICTE & Affiliated to JNTUH)

Fig 1: Scholarship Management

Fig 2: Scholarship application

PRINCIPAL Selent Institute of Technology [brakimpatnam, R. R. Dt.-501 Sc.

Ibrahimpatnam, R.R Dist 501506 (NAAC Accredited, Approved by AICTE & Affiliated to JNTUH)