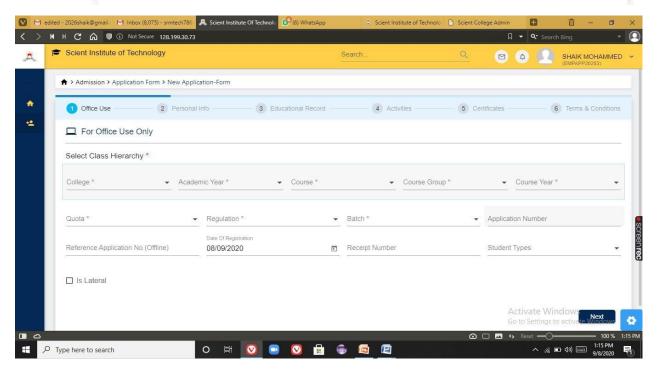

#### 2) ADMISSIONS

The admission module in our software creates admission criteria and conducts admission procedure online through a portal. The institute works with ease through the online admission process and avoids any loss of data because of manual admission of students. The online admission will only benefit the institute to keep a list on the inventory of the student details in hand, with you is getting admitted and who is leaving the institute; at whichever point of time. The functionalities in admission modules are New Enquiries to admission, List of Enquiries, Application form.

Fig 4: New Application form

Fig 5: Applicants list

PRINCIPAL

Jelent Institute of Technology

Selent Institute of Technology Ibrahimpatnam, R. R. Dt. -501 56

Ibrahimpatnam, R.R Dist 501506
(NAAC Accredited, Approved by AICTE & Affiliated to JNTUH)