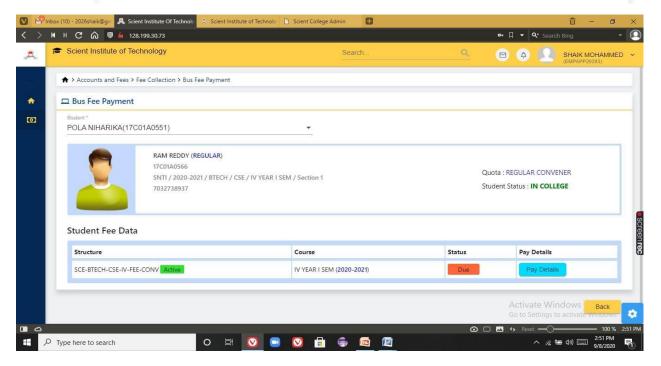

Fig 6: Bus fee payment status of a student

Fig 7: Library fee payment

PRINCIPAL

Selent Institute of Technology

(brahimpatnam, R. R. Dt. -501 56)

Ibrahimpatnam, R.R Dist 501506
(NAAC Accredited, Approved by AICTE & Affiliated to JNTUH)

Fig 5: Fee payment by a student

PRINCIPAL

Selent Institute of Technology

Ibrahimpatnam, R. R. Dt.-501 56

Ibrahimpatnam, R.R Dist 501506
(NAAC Accredited, Approved by AICTE & Affiliated to JNTUH)

Fig 6: Bus fee payment status of a student