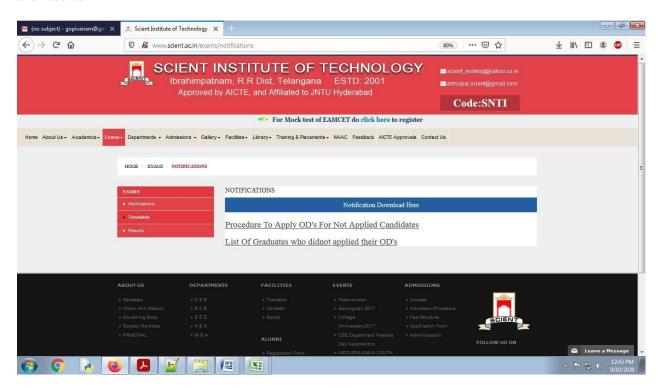

#### SNTI COLLEGE WEBSITE

SNTI college examination module consists of information regarding time-tables, notifications, and results.

Fig1.: Time-tables, notifications and results.

PRINCIPAL
Selent Institute of Technology