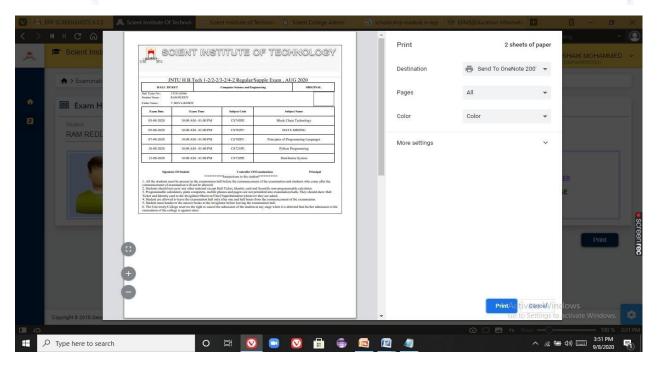

Fig 12: Printing student hall ticket

Fig 13: Marks memo issuing to students

PRINCIPAL
Selent Institute of Technology
[brahimpatnam, R. R. Dt.-50] 56

Ibrahimpatnam, R.R Dist 501506
(NAAC Accredited, Approved by AICTE & Affiliated to JNTUH)