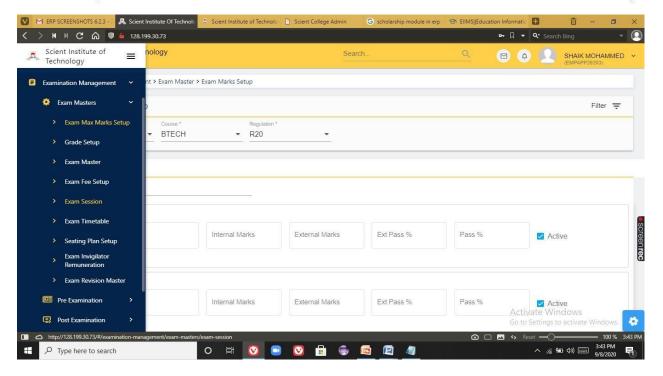

Fig 2: Exam Marks setup

Fig 3: Grade setup

PRINCIPAL
Selent Institute of Technology
(brahimpatnam, R. R. Dt.-501 56

Ibrahimpatnam, R.R Dist 501506
(NAAC Accredited, Approved by AICTE & Affiliated to JNTUH)