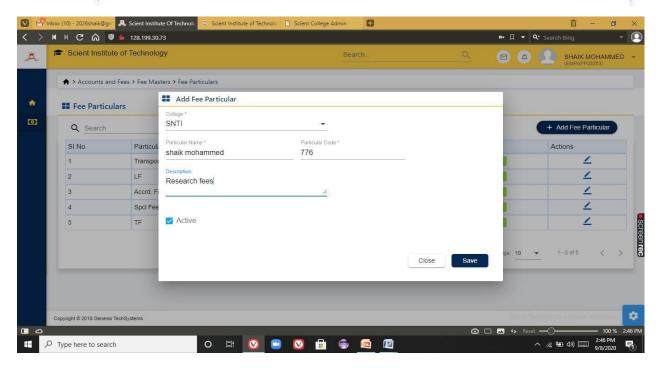

#### 8) ACCOUNTS AND FEES

This module is managed by admin. Using this module he can create fee masters like creating fee structure, Fee particulars, Fee categories, Fee collection, Generation of reports

Under fees collection session admin can perform following activities

- Allocate fees to student
- Bus fee payment
- Library fee payment
- Generating fee receipt
- Fee receipt refunds
- Student fee collection
- Faculty bus fee collection

Fig 1 : Adding fees category

Selent Institute of Technology (brahimpatnam, R. R. Dt.-50) 56

Ibrahimpatnam, R.R Dist 501506 (NAAC Accredited, Approved by AICTE & Affiliated to JNTUH)

Fig 2: Adding fee particulars