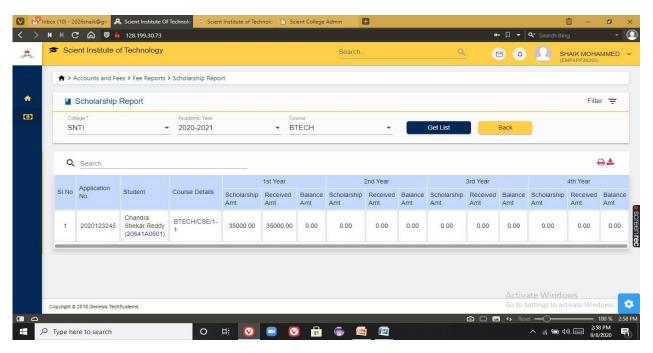

Fig 8: Tracking the details of student fee collection

Fig 9: Getting scholarship report of the students

PRINCIPAL

Selent Institute of Technology

(brahimpatnam, R. R. Dt. -501 56

Ibrahimpatnam, R.R Dist 501506
(NAAC Accredited, Approved by AICTE & Affiliated to JNTUH)

#### 9) SCHOLARSHIP MANAGEMENT

This module stores all the types of scholarships, and the list of all the students who have applied for scholarship. Scholarships are applied by college on behalf of the students, which are sanctioned by government and trusts. Each and every student scholarship details are monitored by administrative officer in very ease mode since they have all details of applied student in very proper arranged manner. Functionalities in this module are

Fig 9: Getting scholarship report of the students

PRINCIPAL Selent Institute of Technology

Ibrahimpatnam, R. R. Dt.-501 56

Ibrahimpatnam, R.R Dist 501506
(NAAC Accredited, Approved by AICTE & Affiliated to JNTUH)

#### 9)SCHOLARSHIP MANAGEMENT

This module stores all the types of scholarships, and the list of all the students who have applied for scholarship. Scholarships are applied by college on behalf of the students, which are sanctioned by government and trusts. Each and every student scholarship details are monitored by administrative officer in very ease mode since they have all details of applied student in very proper arranged manner. Functionalities in this module are