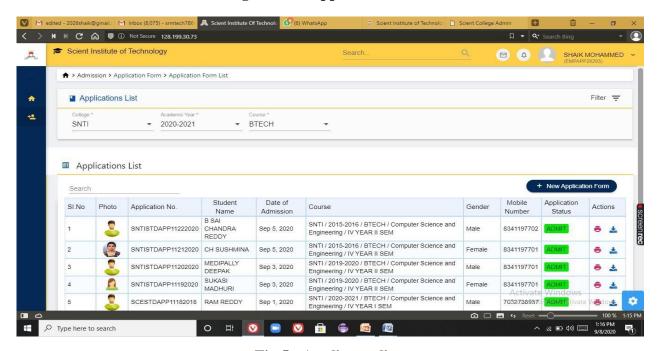

#### 2) ADMISSIONS

The admission module in our software creates admission criteria and conducts admission procedure online through a portal. The institute works with ease through the online admission process and avoids any loss of data because of manual admission of students. The online admission will only benefit the institute to keep a list on the inventory of the student details in hand, with you is getting admitted and who is leaving the institute; at whichever point of time. The functionalities in admission modules are New Enquiries to admission, List of Enquiries, Application form.

Fig 4: New Application form

Fig 5: Applicants list

PRINCIPAL

Jelent Institute of Technology

Selent Institute of Technology Ibrahimpatnam, R. R. Dt. -501 56

Ibrahimpatnam, R.R Dist 501506
(NAAC Accredited, Approved by AICTE & Affiliated to JNTUH)