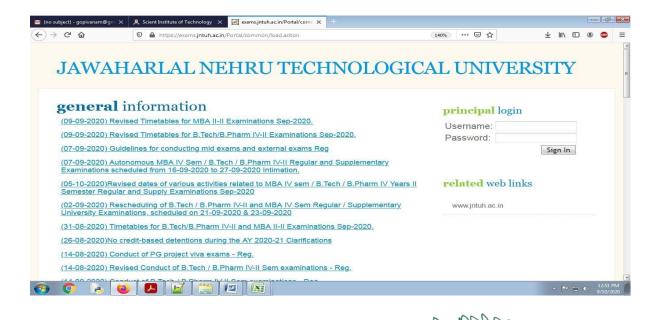

#### JNTUH EXAMINATIONS PORTAL

Scient Institute of Technology is affiliated to JNTU Hyderabad, hence SNTI is given access to JNTUH, Examinations Portal at free of cost. All the communications and transactions will b done through this portal.