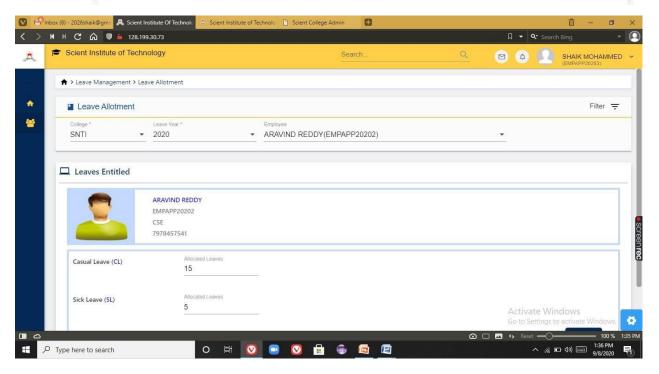

#### 5) HR & PAYROLL

In this module administration department can track the employees details ,salary details,leave management,payslip generations etc. Operations performed in this module are:

- > Department head
- > Employee
- ➤ Admin payroll
- Leave Management

Fig 6: Leave Entitlement for faculty.

PRINCIPAL

Selent Institute of Technology

[brahimpatnam, R. R. Dt. -50] 56

Ibrahimpatnam, R.R Dist 501506 (NAAC Accredited, Approved by AICTE & Affiliated to JNTUH)

Fig 7: Leave approvals