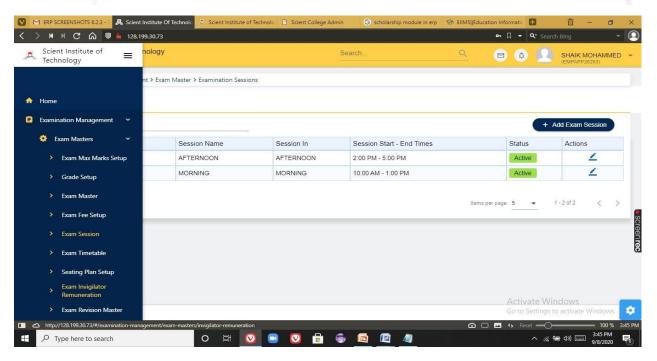

Fig 6: Examination sessions

Fig 7: Exam timetables

PRINCIPAL
Selent Institute of Technology
Ibrahimpatnam, R. R. Dt.-501 56

Ibrahimpatnam, R.R Dist 501506 (NAAC Accredited, Approved by AICTE & Affiliated to JNTUH)