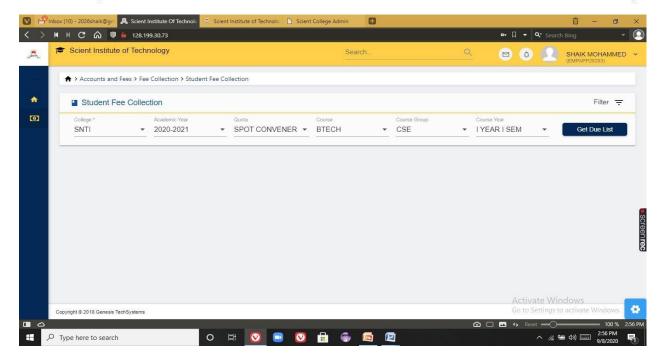

#### 8) ACCOUNTS AND FEES

This module is managed by admin. Using this module he can create fee masters like creating fee structure, Fee particulars, Fee categories, Fee collection, Generation of reports

Under fees collection session admin can perform following activities

- Allocate fees to student
- Bus fee payment
- Library fee payment
- Generating fee receipt
- Fee receipt refunds
- Student fee collection
- Faculty bus fee collection

Under fees collection session admin can perform following activities

- Allocate fees to student.
- Bus fee payment
- Library fee payment
- Generating fee receipt
- Fee receipt refunds
- Student fee collection
- Faculty bus fee collection