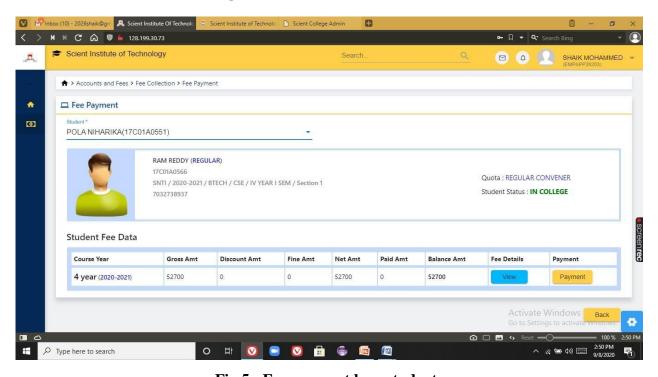

Fig 5: Fee payment by a student

PRINCIPAL
Selent Institute of Technology
[brahimpatnam, R. R. Dt.-501 Selection of the control o

Ibrahimpatnam, R.R Dist 501506
(NAAC Accredited, Approved by AICTE & Affiliated to JNTUH)

Fig 5: Fee payment by a student

PRINCIPAL

Selent Institute of Technology

Ibrahimpatnam, R. R. Dt.-501 56

Ibrahimpatnam, R.R Dist 501506
(NAAC Accredited, Approved by AICTE & Affiliated to JNTUH)

Fig 6: Bus fee payment status of a student