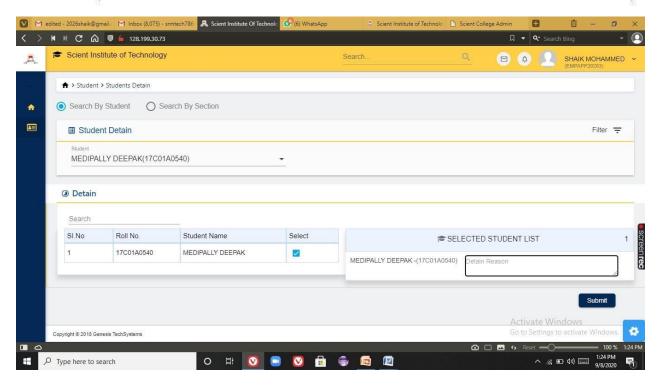

#### 4) STUDENT INFORMATION SYSTEM

In this module we can extract the details of students. Using this module we can add student details, List of students detained and promoted, Passedout students information, subjects allotted to the students. Admin can generate the roll num of a student. Operations performed in this module are:

- Student Details
- Student promotions
- > Students Detain
- > Student Re-Admission
- > Student Discontinue
- Generate Student Roll No
- Student Subjects

Fig 1: Operations performed in Students Information System

PRINCIPAL
Selent Institute of Technology
[brahimpatnam, R. R. Dt.-50] 56

Ibrahimpatnam, R.R Dist 501506
(NAAC Accredited, Approved by AICTE & Affiliated to JNTUH)

Fig 4: Detention of the student

Fig5: To extract the list of students detained