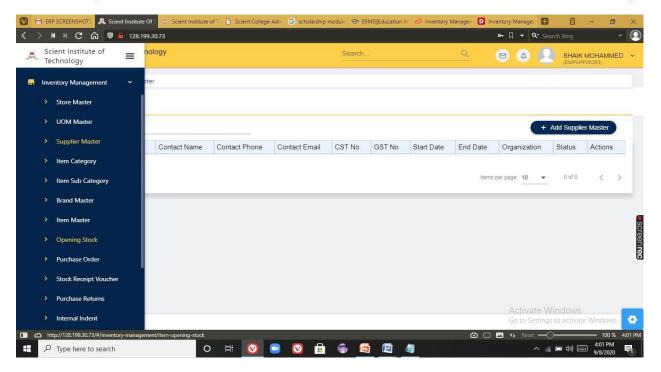

#### 15)INVENTORY MANAGEMENT SYSTEM

Inventory management ERP software module is a complete system that offers integrated, interactive management of all your inventories, including physical stock room, in-transit, consigned and others. Using this module following operations to be performed

- Store master
- UOM master
- Supplier master
- Purchase orders
- Stock ledger

PRINCIPAL
Selent Institute of Technology
[brahimpatnam, R. R. Dt.-501 56

Ibrahimpatnam, R.R Dist 501506
(NAAC Accredited, Approved by AICTE & Affiliated to JNTUH)