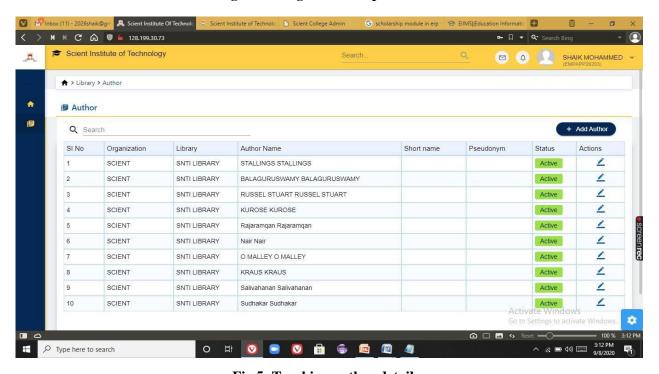

Fig 5: Tracking author details

PRINCIPAL
Selent Institute of Technology
[brahimpatnam, R. R. Dt.-501 56

SCIENT INSTITUTE OF TECHNOLOGY

Ibrahimpatnam, R.R Dist 501506 (NAAC Accredited, Approved by AICTE & Affiliated to JNTUH)