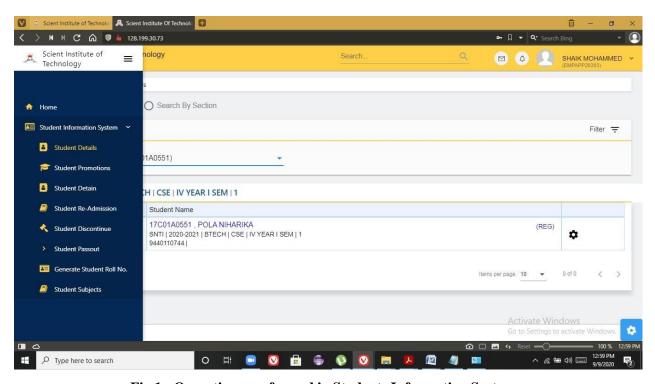

#### 4) STUDENT INFORMATION SYSTEM

In this module we can extract the details of students. Using this module we can add student details, List of students detained and promoted, Passedout students information, subjects allotted to the students. Admin can generate the roll num of a student. Operations performed in this module are:

- Student Details
- > Student promotions
- > Students Detain
- Student Re-Admission
- > Student Discontinue
- Generate Student Roll No
- Student Subjects

Fig 1 : Operations performed in Students Information System