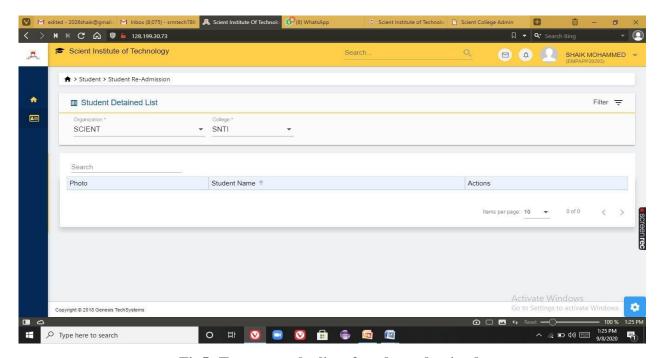

#### 4) STUDENT INFORMATION SYSTEM

In this module we can extract the details of students. Using this module we can add student details, List of students detained and promoted, Passedout students information, subjects allotted to the students. Admin can generate the roll num of a student. Operations performed in this module are:

- Student Details
- Student promotions
- > Students Detain
- > Student Re-Admission
- > Student Discontinue
- Generate Student Roll No
- Student Subjects

Fig 1: Operations performed in Students Information System