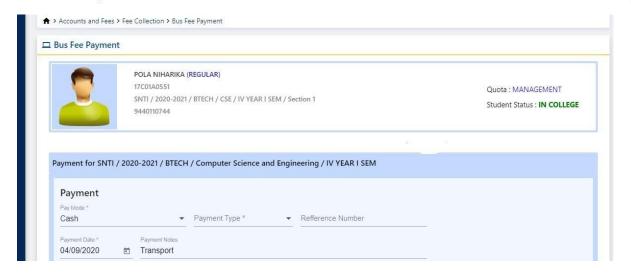

#### 8) ACCOUNTS AND FEES

This module is managed by admin. Using this module he can create fee masters like creating fee structure, Fee particulars, Fee categories, Fee collection, Generation of reports

Under fees collection session admin can perform following activities

- Allocate fees to student
- Bus fee payment
- Library fee payment
- Generating fee receipt
- Fee receipt refunds
- Student fee collection
- Faculty bus fee collection

Under fees collection session admin can perform following activities

- Allocate fees to student.
- Bus fee payment
- Library fee payment
- Generating fee receipt
- Fee receipt refunds
- Student fee collection
- Faculty bus fee collection