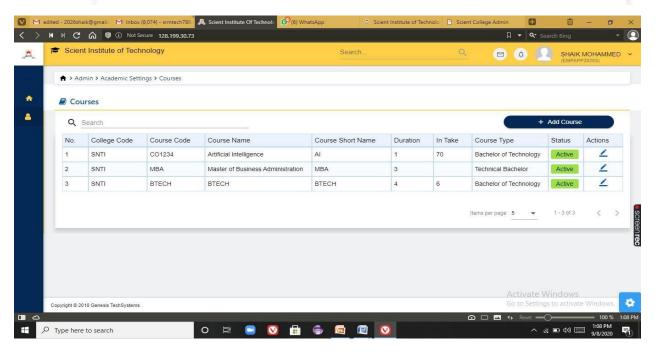

Fig 5: List of courses

Fig 6: Creating student batches

PRINCIPAL
Selent Institute of Technology
[brahimpatnam, R. R. Dt.-501 56