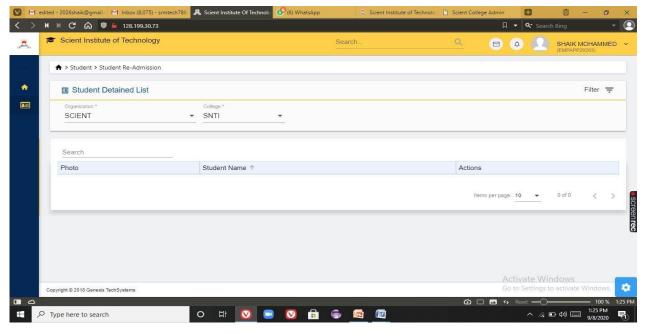

#### 4) STUDENT INFORMATION SYSTEM

In this module we can extract the details of students. Using this module we can add student details, List of students detained and promoted, Passedout students information, subjects allotted to the students. Admin can generate the roll num of a student. Operations performed in this module are:

- Student Details
- Student promotions
- > Students Detain
- > Student Re-Admission
- > Student Discontinue
- Generate Student Roll No
- Student Subjects

Fig 1: Operations performed in Students Information System

PRINCIPAL
Selent Institute of Technology
[brahimpatnam, R. R. Dt.-50] 56

Ibrahimpatnam, R.R Dist 501506
(NAAC Accredited, Approved by AICTE & Affiliated to JNTUH)

Fig 4: Detention of the student

Fig5: To extract the list of students detained