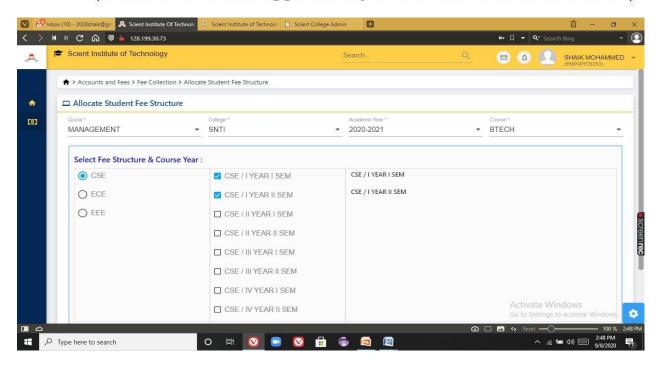

Fig 3: View fee structure of a student

PRINCIPAL
Selent Institute of Technology
[brahimpatnam, R. R. Dt.-501 56

Ibrahimpatnam, R.R Dist 501506
(NAAC Accredited, Approved by AICTE & Affiliated to JNTUH)

Fig 4: Allocation of fee structure

Fig 3: View fee structure of a student

PRINCIPAL
Selent Institute of Technology
[brakimpatnam, R. R. Dt.-50] 56

Ibrahimpatnam, R.R Dist 501506
(NAAC Accredited, Approved by AICTE & Affiliated to JNTUH)

Fig 4: Allocation of fee structure