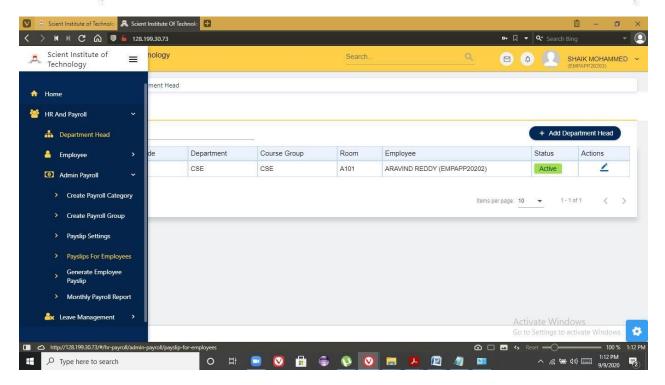

#### 5) HR & PAYROLL

In this module administration department can track the employees details ,salary details,leave management,payslip generations etc. Operations performed in this module are:

- > Department head
- > Employee
- ➤ Admin payroll
- Leave Management

PRINCIPAL
Selent Institute of Technology
[brahimpatnam, R. R. Dt. -50] 56

Ibrahimpatnam, R.R Dist 501506
(NAAC Accredited, Approved by AICTE & Affiliated to JNTUH)

Fig 1: Operations performed in HR & Payroll