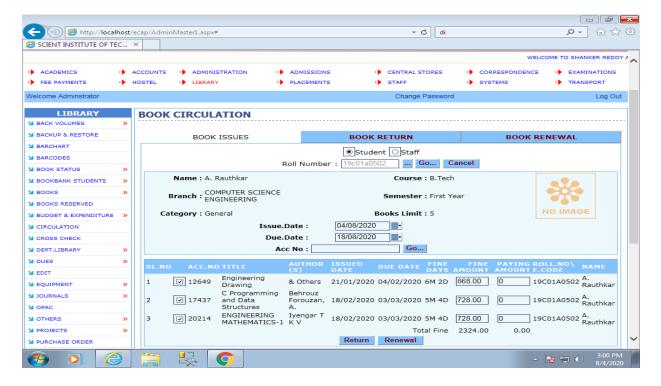

Fig1: Homepage of ECAP

PRINCIPAL
Selent Institute of Technology
[brahimpatnam, R. R. Dt.-501 56

Ibrahimpatnam, R.R Dist 501506 (NAAC Accredited, Approved by AICTE & Affiliated to JNTUH)

Fig 2: Book circulation

Fig 3: Details of book circulation

Ibrahimpatnam, R.R Dist 501506
(NAAC Accredited, Approved by AICTE & Affiliated to JNTUH)