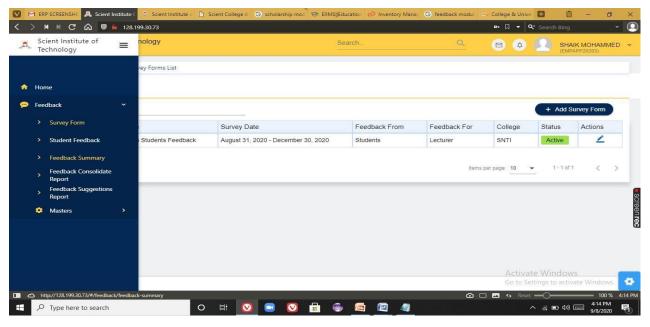

#### 17)FEEDBACK

Feedback module provides a platform to Students, Staff, Parents, Alumni etc. to give their feedback in different areas/activities on campus.

Fig 1: Feedback

PRINCIPAL
Selent Institute of Technology
[brahimpatnam, R. R. Dt.-50] 56

Ibrahimpatnam, R.R Dist 501506
(NAAC Accredited, Approved by AICTE & Affiliated to JNTUH)

Fig 2: Survey form

Fig 3: Student feedback consolidated report

PRINCIPAL
Selent Institute of Technology
[brakimpatnam, R. R. Dt.-50] 56