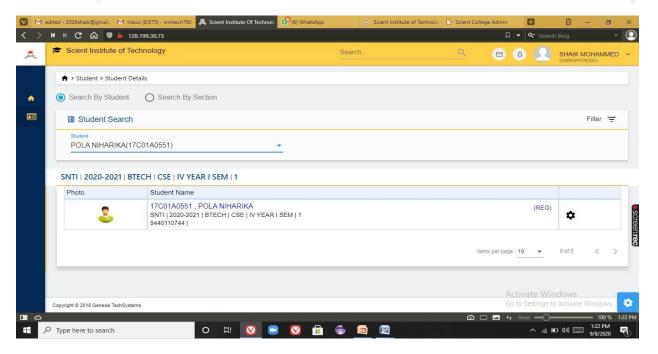

#### 4) STUDENT INFORMATION SYSTEM

In this module we can extract the details of students. Using this module we can add student details, List of students detained and promoted, Passedout students information, subjects allotted to the students. Admin can generate the roll num of a student. Operations performed in this module are:

- Student Details
- Student promotions
- > Students Detain
- > Student Re-Admission
- > Student Discontinue
- Generate Student Roll No
- Student Subjects

Fig 1: Operations performed in Students Information System

PRINCIPAL
Selent Institute of Technology
[brahimpatnam, R. R. Dt.-50] 56

Ibrahimpatnam, R.R Dist 501506 (NAAC Accredited, Approved by AICTE & Affiliated to JNTUH)

Fig 2 : Student details

Fig 3: Student promotions