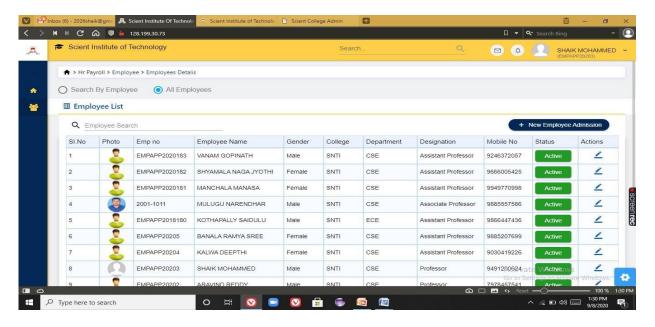

#### 5) HR & PAYROLL

In this module administration department can track the employees details ,salary details,leave management,payslip generations etc. Operations performed in this module are:

- > Department head
- > Employee
- ➤ Admin payroll
- Leave Management

PRINCIPAL
Selent Institute of Technology
[brahimpatnam, R. R. Dt. -50] 56

Ibrahimpatnam, R.R Dist 501506
(NAAC Accredited, Approved by AICTE & Affiliated to JNTUH)

Fig 1: Operations performed in HR & Payroll

Fig 2: List of faculty

PRINCIPAL

Selent Institute of Technology (brahimpatnam, R. R. Dt.-501 56)

Ibrahimpatnam, R.R Dist 501506
(NAAC Accredited, Approved by AICTE & Affiliated to JNTUH)

Fig 3: Payslip generation