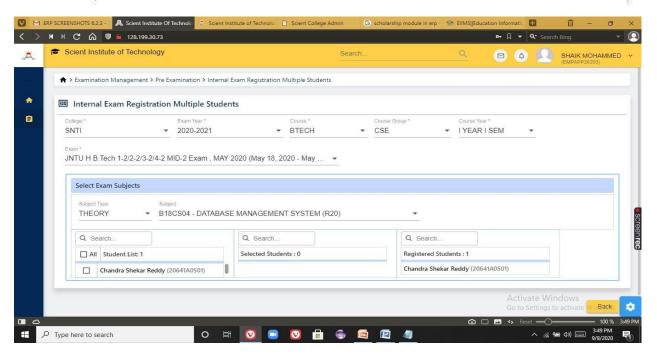

Fig 10: Internal exam registration

Fig 11: Student hallticket

PRINCIPAL
Selent Institute of Technology
[brahimpatnam, R. R. Dt.-501 56]

Ibrahimpatnam, R.R Dist 501506
(NAAC Accredited, Approved by AICTE & Affiliated to JNTUH)