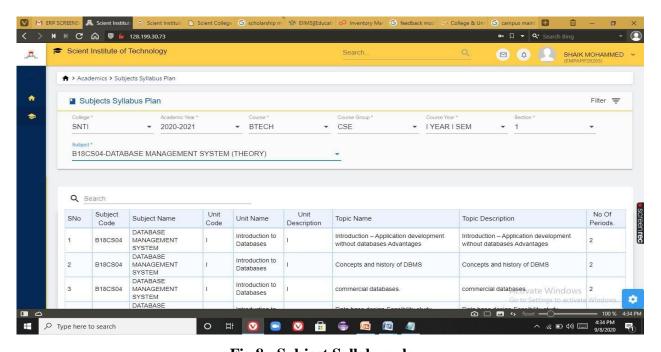

PRINCIPAL
Selent Institute of Technology
Ibrahimpatnam, R. R. Dt. -501 50

Ibrahimpatnam, R.R Dist 501506 (NAAC Accredited, Approved by AICTE & Affiliated to JNTUH)

Fig 7: Staff subject mapping

Fig 8 : Subject Syllabus plan