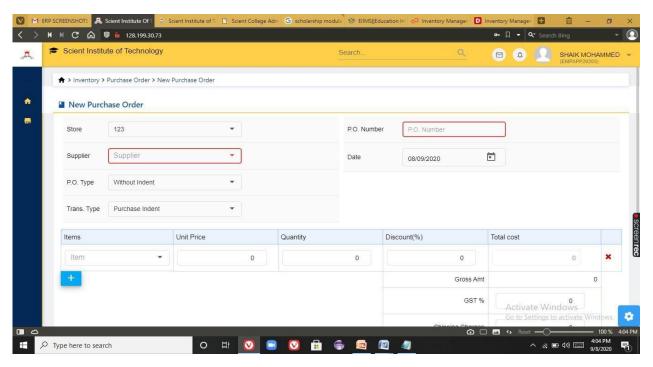

#### 15)INVENTORY MANAGEMENT SYSTEM

Inventory management ERP software module is a complete system that offers integrated, interactive management of all your inventories, including physical stock room, in-transit, consigned and others. Using this module following operations to be performed

- Store master
- UOM master
- Supplier master
- Purchase orders
- Stock ledger

PRINCIPAL
Selent Institute of Technology
[brahimpatnam, R. R. Dt.-501 56

Ibrahimpatnam, R.R Dist 501506
(NAAC Accredited, Approved by AICTE & Affiliated to JNTUH)

Fig 3: New purchase order generations

Fig 4: Stock ledgers

PRINCIPAL
Selent Institute of Technology
[brakimpatnam, R. R. Dt.-50] 56

Ibrahimpatnam, R.R Dist 501506 (NAAC Accredited, Approved by AICTE & Affiliated to JNTUH)