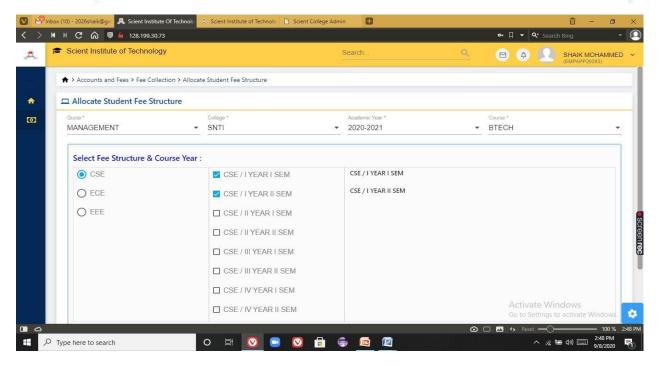

Fig 3: View fee structure of a student

PRINCIPAL
Selent Institute of Technology
[brahimpatnam, R. R. Dt.-501 56

Ibrahimpatnam, R.R Dist 501506
(NAAC Accredited, Approved by AICTE & Affiliated to JNTUH)

Fig 4: Allocation of fee structure