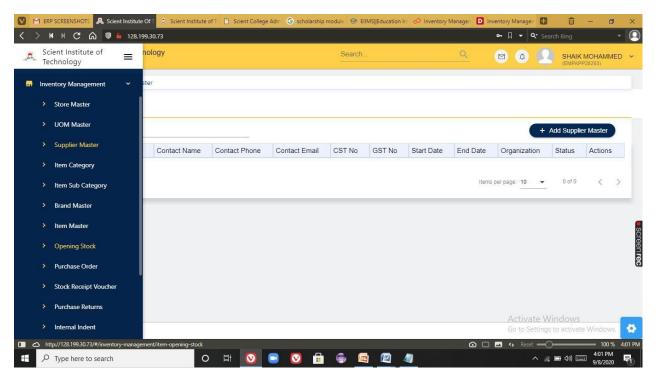

#### 15)INVENTORY MANAGEMENT SYSTEM

Inventory management ERP software module is a complete system that offers integrated, interactive management of all your inventories, including physical stock room, in-transit, consigned and others. Using this module following operations to be performed

- Store master
- UOM master
- Supplier master
- Purchase orders
- Stock ledger

PRINCIPAL
Selent Institute of Technology
[brahimpatnam, R. R. Dt.-501 56

Ibrahimpatnam, R.R Dist 501506
(NAAC Accredited, Approved by AICTE & Affiliated to JNTUH)

#### 15) INVENTORY MANAGEMENT SYSTEM

Inventory management ERP software module is a complete system that offers integrated, interactive management of all your inventories, including physical stock room, in-transit, consigned and others. Using this module following operations to be performed

- Store master
- UOM master
- Supplier master
- Purchase orders
- Stock ledger

Fig 1: Inventory management system

PRINCIPAL
Selent Institute of Technology
(brahimpatnam, R. R. Dt.-501 56

Ibrahimpatnam, R.R Dist 501506 (NAAC Accredited, Approved by AICTE & Affiliated to JNTUH)