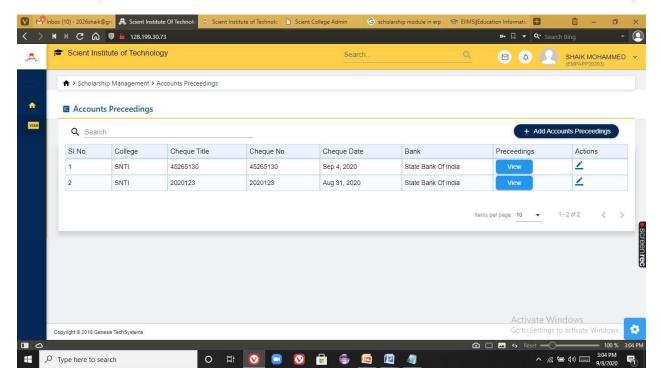

- Scholarship application
- Scholarship proceedings
- Account proceedings

Fig 1: Scholarship Management

PRINCIPAL
Selent Institute of Technology
[brahimpatnam, R. R. Dt.-50] 56

Ibrahimpatnam, R.R Dist 501506 (NAAC Accredited, Approved by AICTE & Affiliated to JNTUH)

Fig 2: Scholarship application

Fig 2 : Scholarship proceedings

PRINCIPAL
Selent Institute of Technology
[brahimpatnam, R. R. Dt.-501 56]

Ibrahimpatnam, R.R Dist 501506 (NAAC Accredited, Approved by AICTE & Affiliated to JNTUH)

Fig 3: Accounts proceedings