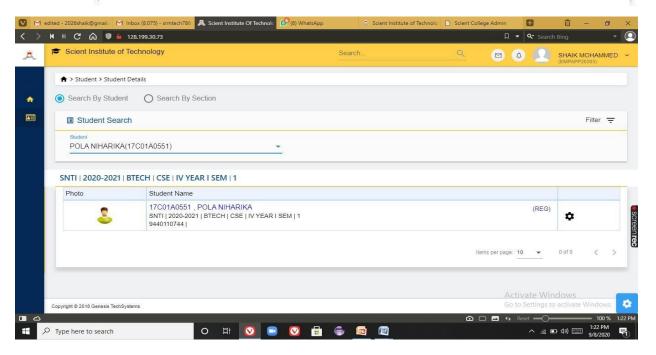

#### 4) STUDENT INFORMATION SYSTEM

In this module we can extract the details of students. Using this module we can add student details, List of students detained and promoted, Passedout students information, subjects allotted to the students. Admin can generate the roll num of a student. Operations performed in this module are:

- Student Details
- Student promotions
- > Students Detain
- > Student Re-Admission
- > Student Discontinue
- Generate Student Roll No
- Student Subjects

Fig 1: Operations performed in Students Information System

PRINCIPAL
Selent Institute of Technology
[brahimpatnam, R. R. Dt.-50] 56

Ibrahimpatnam, R.R Dist 501506 (NAAC Accredited, Approved by AICTE & Affiliated to JNTUH)

Fig 2 : Student details

Fig 3: Student promotions