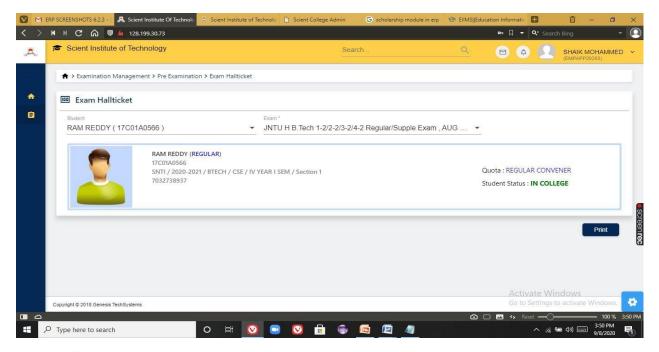

Fig 10: Internal exam registration

Fig 11: Student hallticket

PRINCIPAL
Selent Institute of Technology
[brahimpatnam, R. R. Dt.-501 56]

Ibrahimpatnam, R.R Dist 501506
(NAAC Accredited, Approved by AICTE & Affiliated to JNTUH)