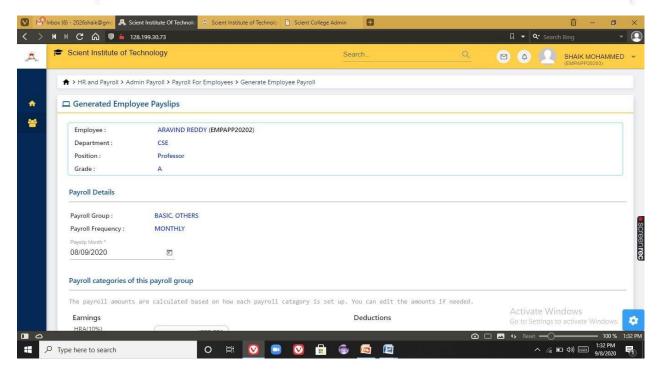

Fig 2: List of faculty

PRINCIPAL

Selent Institute of Technology (brahimpatnam, R. R. Dt.-501 56)

Ibrahimpatnam, R.R Dist 501506
(NAAC Accredited, Approved by AICTE & Affiliated to JNTUH)

Fig 3: Payslip generation