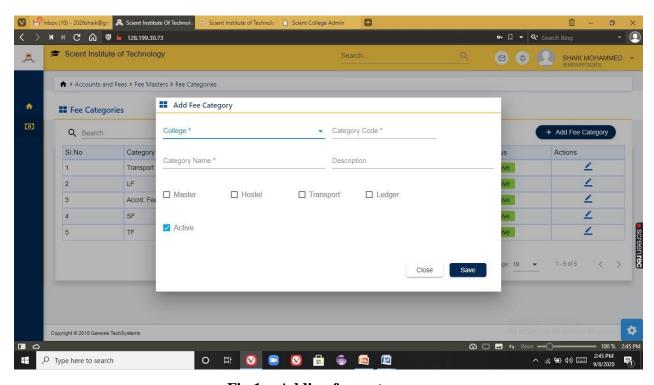

#### 8) ACCOUNTS AND FEES

This module is managed by admin. Using this module he can create fee masters like creating fee structure, Fee particulars, Fee categories, Fee collection, Generation of reports

Under fees collection session admin can perform following activities

- Allocate fees to student
- Bus fee payment
- Library fee payment
- Generating fee receipt
- Fee receipt refunds
- Student fee collection
- Faculty bus fee collection

Fig 1 : Adding fees category

Selent Institute of Technology (brahimpatnam, R. R. Dt.-50) 56

Ibrahimpatnam, R.R Dist 501506 (NAAC Accredited, Approved by AICTE & Affiliated to JNTUH)

Fig 2: Adding fee particulars