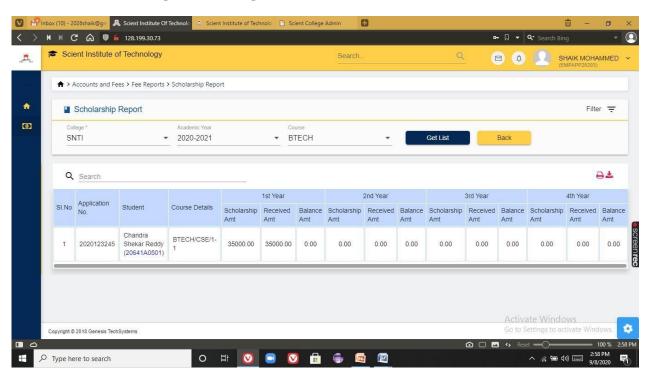

Fig 8: Tracking the details of student fee collection

Fig 9: Getting scholarship report of the students

PRINCIPAL

Selent Institute of Technology

(brahimpatnam, R. R. Dt. -501 56

Ibrahimpatnam, R.R Dist 501506
(NAAC Accredited, Approved by AICTE & Affiliated to JNTUH)

Fig 9: Getting scholarship report of the students

PRINCIPAL Selent Institute of Technology

Ibrahimpatnam, R. R. Dt.-501 56

Ibrahimpatnam, R.R Dist 501506
(NAAC Accredited, Approved by AICTE & Affiliated to JNTUH)