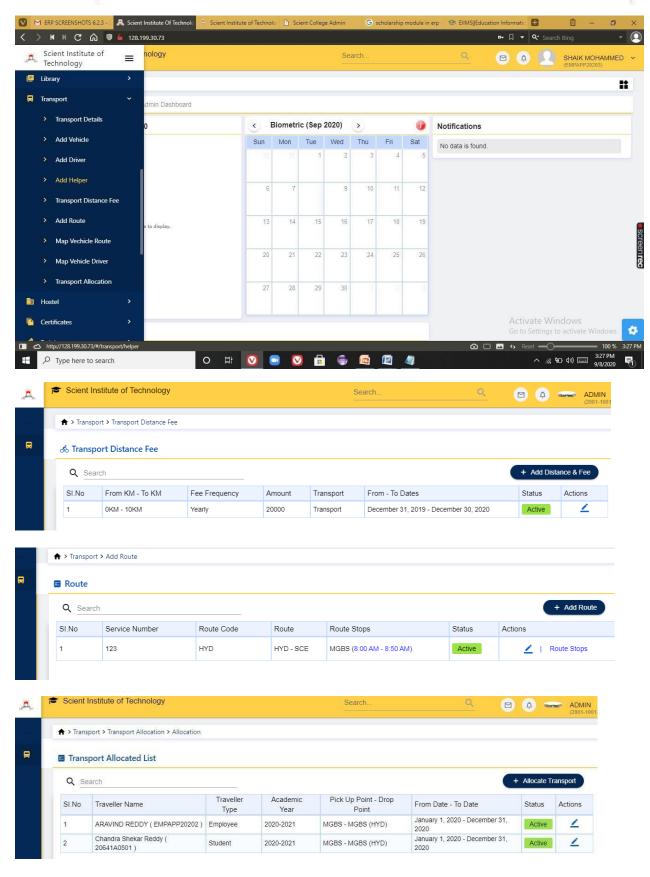

#### 11)TRANSPORT MANAGEMENT

Transportation management module comprehensively handles the complete transportation process and ensures systematized, timely and safe transportation facilities for its students. With modules for allocation of vehicle to a particular route, setting up fees based on the criteria like distance/ area. Operations performed in this module are:

- Transport details
- ➤ Add Vehicle
- ➤ Add driver
- > Add helper
- > Transport distance fees
- ➤ Add route
- ➤ Map Vehicle Driver
- ➤ Map Vehicle Route
- Transport Allocation

PRINCIPAL
Selent Institute of Technology
[brahimpatnam, R. R. Dt.-50] 56

Ibrahimpatnam, R.R Dist 501506 (NAAC Accredited, Approved by AICTE & Affiliated to JNTUH)

Ibrahimpatnam, R.R Dist 501506
(NAAC Accredited, Approved by AICTE & Affiliated to JNTUH)

Fig 1 : Distance fees, route, bus fee payment