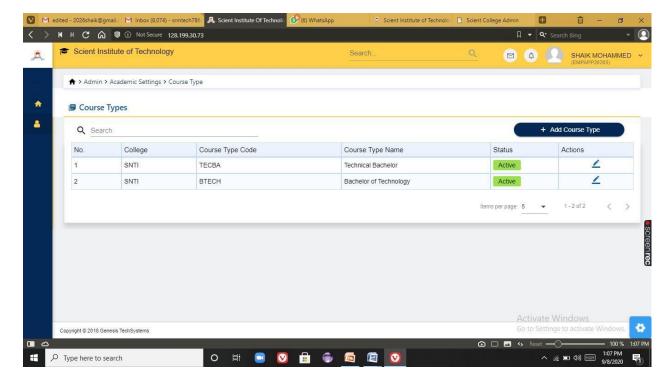

Fig 5: List of courses

Fig 6: Creating student batches

PRINCIPAL
Selent Institute of Technology
[brahimpatnam, R. R. Dt.-501 56