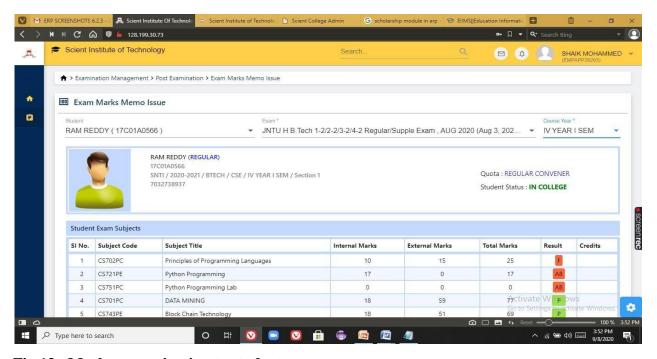

Fig 12: Printing student hall ticket

Fig 13: Marks memo issuing to students

PRINCIPAL
Selent Institute of Technology
[brahimpatnam, R. R. Dt.-50] 56

Ibrahimpatnam, R.R Dist 501506
(NAAC Accredited, Approved by AICTE & Affiliated to JNTUH)