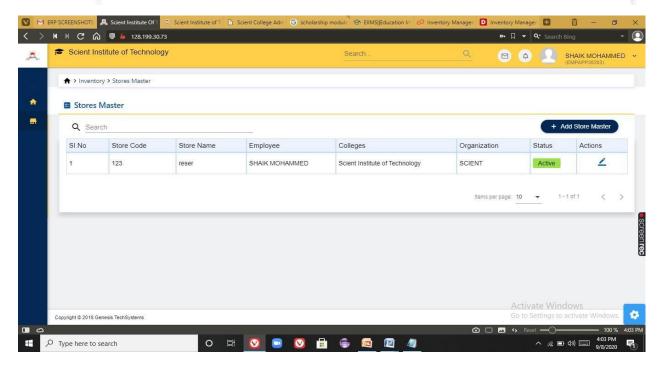

#### 15)INVENTORY MANAGEMENT SYSTEM

Inventory management ERP software module is a complete system that offers integrated, interactive management of all your inventories, including physical stock room, in-transit, consigned and others. Using this module following operations to be performed

- Store master
- UOM master
- Supplier master
- Purchase orders
- Stock ledger

PRINCIPAL
Selent Institute of Technology
[brahimpatnam, R. R. Dt.-501 56

Ibrahimpatnam, R.R Dist 501506
(NAAC Accredited, Approved by AICTE & Affiliated to JNTUH)

Fig 1: Inventory management system

Fig 2: Store master

PRINCIPAL
Selent Institute of Technology
(brakimpatnam, R. R. Dt. -501 %)

Ibrahimpatnam, R.R Dist 501506
(NAAC Accredited, Approved by AICTE & Affiliated to JNTUH)