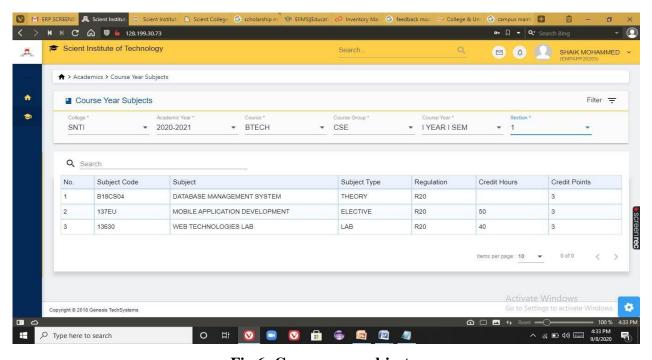

PRINCIPAL
Selent Institute of Technology
[brahimpatnam, R. R. Dt.-501 56

Ibrahimpatnam, R.R Dist 501506 (NAAC Accredited, Approved by AICTE & Affiliated to JNTUH)

Fig 5: Assigning course year subjects

Fig 6: Course year subjects