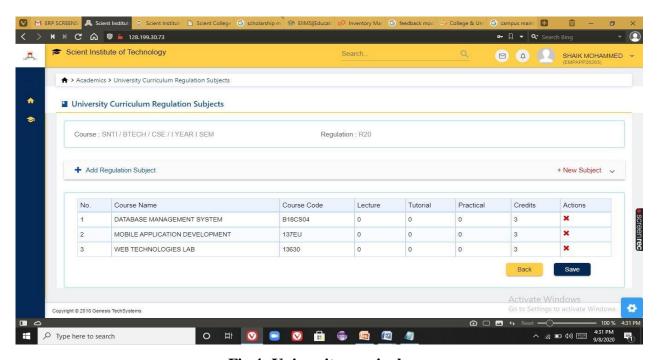

PRINCIPAL
Selent Institute of Technology

Ibrahimpatnam, R. R. Dt.-501 56

Ibrahimpatnam, R.R Dist 501506 (NAAC Accredited, Approved by AICTE & Affiliated to JNTUH)

Fig 3: Subject master

Fig 4: University curriculum