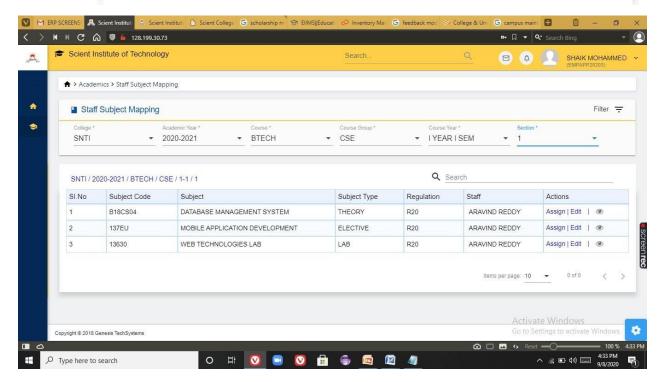

PRINCIPAL
Selent Institute of Technology
Ibrahimpatnam, R. R. Dt. -501 50

Ibrahimpatnam, R.R Dist 501506 (NAAC Accredited, Approved by AICTE & Affiliated to JNTUH)

Fig 7: Staff subject mapping

Fig 8 : Subject Syllabus plan