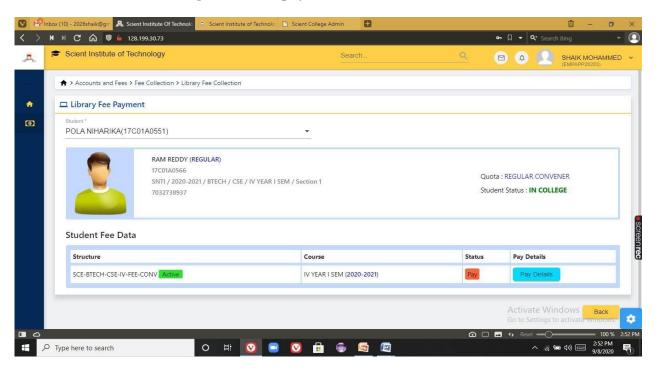

Fig 6: Bus fee payment status of a student

Fig 7: Library fee payment

PRINCIPAL

Selent Institute of Technology

(brahimpatnam, R. R. Dt. -501 56)

Ibrahimpatnam, R.R Dist 501506
(NAAC Accredited, Approved by AICTE & Affiliated to JNTUH)

Fig 7: Library fee payment

PRINCIPAL
Selent Institute of Technology
[brahimpatnam, R. R. Dt.-501 56

Ibrahimpatnam, R.R Dist 501506 (NAAC Accredited, Approved by AICTE & Affiliated to JNTUH)

Fig 8: Tracking the details of student fee collection