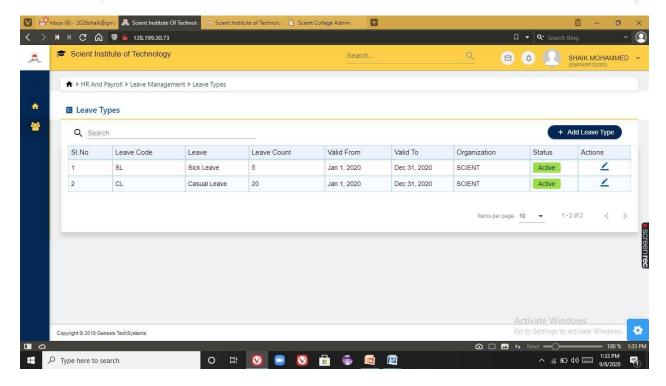

Fig 4: View employee payslips

PRINCIPAL
Selent Institute of Technology
(brahimpatnam, R. R. Dt.-501 56)

Ibrahimpatnam, R.R Dist 501506 (NAAC Accredited, Approved by AICTE & Affiliated to JNTUH)

Fig 5 : Leave types