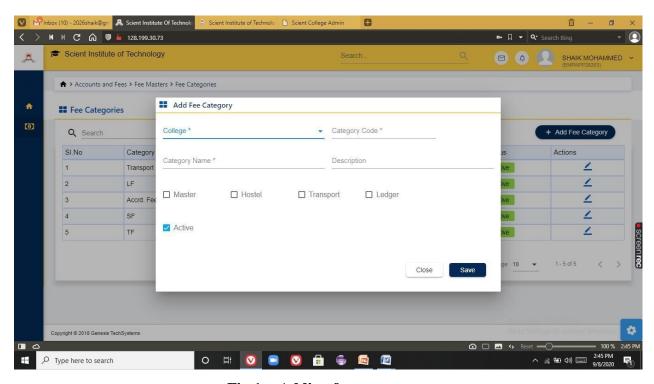

#### 8) ACCOUNTS AND FEES

This module is managed by admin. Using this module he can create fee masters like creating fee structure, Fee particulars, Fee categories, Fee collection, Generation of reports

Fig 1 : Adding fees category

PRINCIPAL

Selent Institute of Technology

[brahimpatnam, R. R. Dt. -50] 56

Ibrahimpatnam, R.R Dist 501506
(NAAC Accredited, Approved by AICTE & Affiliated to JNTUH)

Fig 2: Adding fee particulars