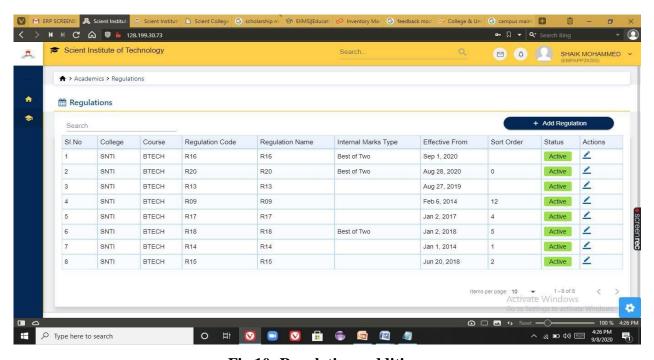

PRINCIPAL
Selent Institute of Technology
[brahimpatnam, R. R. Dt.-50] 56

Ibrahimpatnam, R.R Dist 501506 (NAAC Accredited, Approved by AICTE & Affiliated to JNTUH)

Fig 1:Operations in Academics module

Fig 2: Regulations

PRINCIPAL Selent Institute of Technology

Ibrahimpatnam, R. R. Dt. -501 50

Ibrahimpatnam, R.R Dist 501506 (NAAC Accredited, Approved by AICTE & Affiliated to JNTUH)

Fig 9: Elective group mapping

Fig 10: Regulations addition