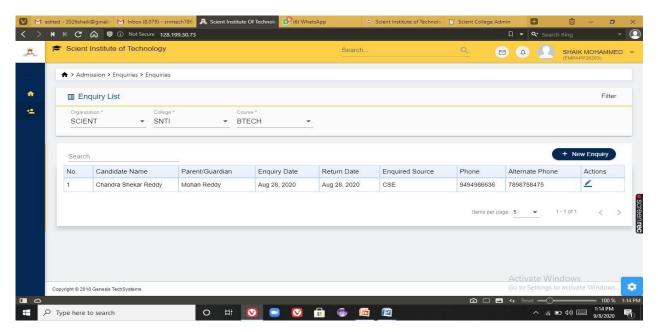

#### 2) ADMISSIONS

The admission module in our software creates admission criteria and conducts admission procedure online through a portal. The institute works with ease through the online admission process and avoids any loss of data because of manual admission of students. The online admission will only benefit the institute to keep a list on the inventory of the student details in hand, with you is getting admitted and who is leaving the institute; at whichever point of time. The functionalities in admission modules are New Enquiries to admission, List of Enquiries, Application form.

Fig 2: Enquiry form

Fig 3: List of Enquiries

PRINCIPAL
Selent Institute of Technology
[brahimpatnam, R. R. Dt.-501 56

Ibrahimpatnam, R.R Dist 501506
(NAAC Accredited, Approved by AICTE & Affiliated to JNTUH)