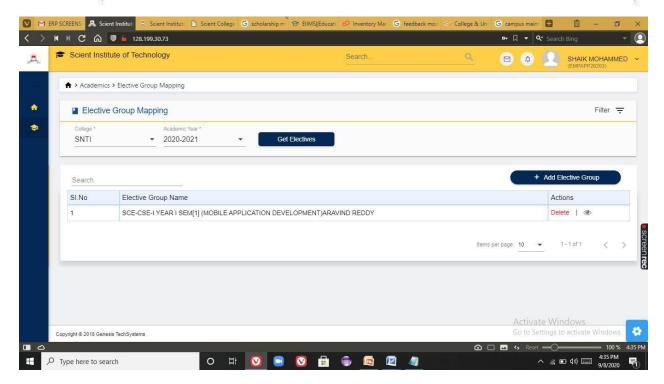

PRINCIPAL Selent Institute of Technology

Ibrahimpatnam, R. R. Dt. -501 50

Ibrahimpatnam, R.R Dist 501506 (NAAC Accredited, Approved by AICTE & Affiliated to JNTUH)

Fig 9: Elective group mapping

Fig 10: Regulations addition