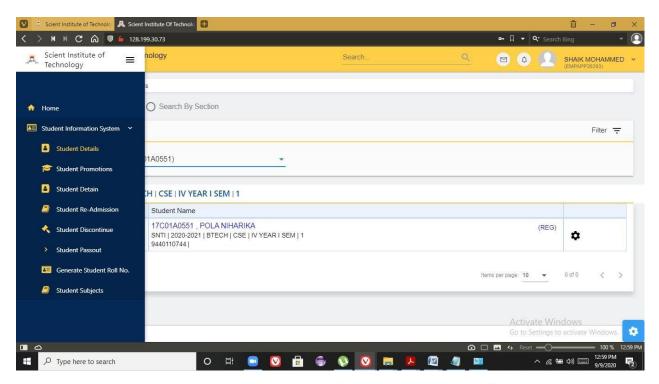

#### 4) STUDENT INFORMATION SYSTEM

In this module we can extract the details of students. Using this module we can add student details, List of students detained and promoted, Passedout students information, subjects allotted to the students. Admin can generate the roll num of a student. Operations performed in this module are:

- Student Details
- Student promotions
- > Students Detain
- > Student Re-Admission
- > Student Discontinue
- Generate Student Roll No
- Student Subjects

Fig 1: Operations performed in Students Information System

PRINCIPAL
Selent Institute of Technology
[brahimpatnam, R. R. Dt.-50] 56

Ibrahimpatnam, R.R Dist 501506 (NAAC Accredited, Approved by AICTE & Affiliated to JNTUH)

Fig 2 : Student details

Fig 3: Student promotions