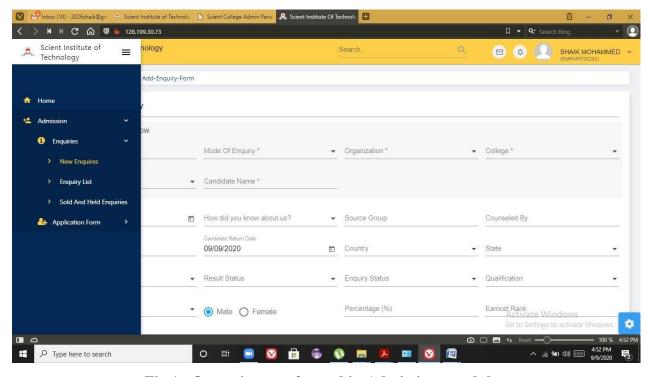

#### 2) ADMISSIONS

The admission module in our software creates admission criteria and conducts admission procedure online through a portal. The institute works with ease through the online admission process and avoids any loss of data because of manual admission of students. The online admission will only benefit the institute to keep a list on the inventory of the student details in hand, with you is getting admitted and who is leaving the institute; at whichever point of time. The functionalities in admission modules are New Enquiries to admission, List of Enquiries, Application form.

Fig 1: Operations performed in Admissions module

PRINCIPAL
Selent Institute of Technology
[brahimpatnam, R. R. Dt.-50] 56

SCIENT INSTITUTE OF TECHNOLOGY

Ibrahimpatnam, R.R Dist 501506 (NAAC Accredited, Approved by AICTE & Affiliated to JNTUH)

Fig 2: Enquiry form

Fig 3: List of Enquiries

PRINCIPAL
Selent Institute of Technology
[brahimpatnam, R. R. Dt.-501 56

Ibrahimpatnam, R.R Dist 501506
(NAAC Accredited, Approved by AICTE & Affiliated to JNTUH)