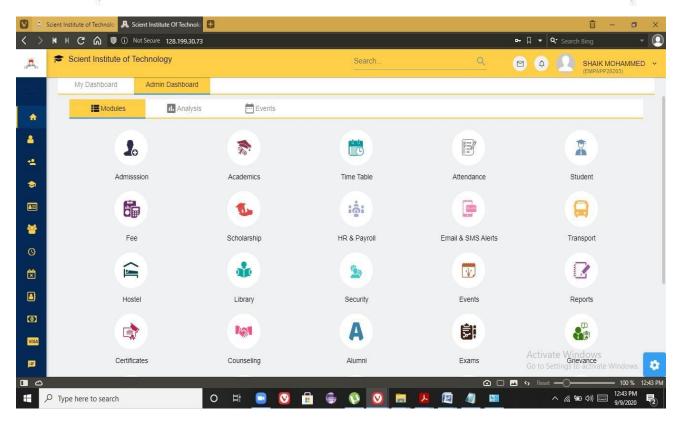

#### **LIST OF MODULES IN ERP:**

- 1. Admin
- 2. Admissions
- 3. Academics
- 4. Student Information System
- 5. HR & Payroll
- 6. Time-Table management
- 7. Attendance Management
- 8. Accounts and Sales
- 9. Scholarship Management
- 10.Library Management
- 11.Transport
- 12. Hostel
- 13. Placements and Achievements
- 14.Examination Management
- 15.Inventory Management
- 16.Grievance
- 17.Feedback

Ibrahimpatnam, R.R Dist 501506
(NAAC Accredited, Approved by AICTE & Affiliated to JNTUH)

Fig 1: Admin Dashboard

Fig 2: Admin updating college information

Ibrahimpatnam, R.R Dist 501506
(NAAC Accredited, Approved by AICTE & Affiliated to JNTUH)