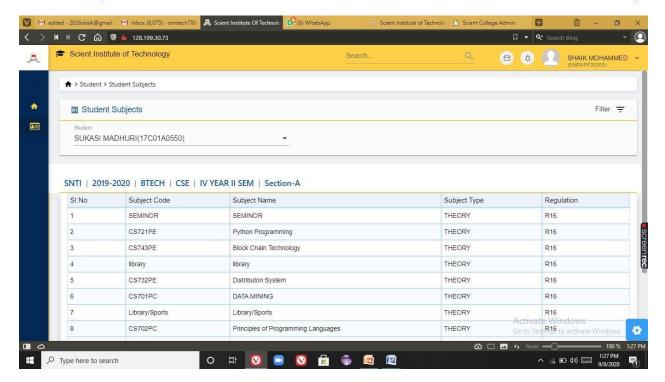

ent Discontinue
- Generate Student Roll No
- Student Subjects



Fig 1 : Operations performed in Students Information System

PRINCIPAL
Selent Institute of Technology
[brahimpatnam, R. R. Dt.-501 56



Ibrahimpatnam, R.R Dist 501506 (NAAC Accredited, Approved by AICTE & Affiliated to JNTUH)



Fig 2: Student details



Fig 3: Student promotions

PRINCIPAL
Selent Institute of Technology
[brahimpatnam, R. R. Dt. -50] 56

SCIENT INSTITUTE OF TECHNOLOGY



Ibrahimpatnam, R.R Dist 501506 (NAAC Accredited, Approved by AICTE & Affiliated to JNTUH)



Fig 4: Detention of the student



Fig5: To extract the list of students detained

PRINCIPAL
Selent Institute of Technology
(brahimpatnam, R. R. Dt.-501 56



Ibrahimpatnam, R.R Dist 501506 (NAAC Accredited, Approved by AICTE & Affiliated to JNTUH)



Fig 6: List of subjects allotted to the students

#### 9)SCHOLARSHIP MANAGEMENT

This module stores all the types of scholarships, and the list of all the students who have applied for scholarship. Scholarships are applied by college on behalf of the students, which are sanctioned by government and trusts. Each and every student scholarship details are monitored by administrative officer in very ease mode since they have all details of applied student in very proper arranged manner. Functionalities in this module are

- Scholarship application
- Scholarship proceedings
- Account proceedings

PRINCIPAL
Selent Institute of Technology
[brahimpatnam, R. R. Dt. -50] 56



Ibrahimpatnam, R.R Dist 501506
(NAAC Accredited, Approved by AICTE & Affiliated to JNTUH)



Fig 1: Scholarship Management