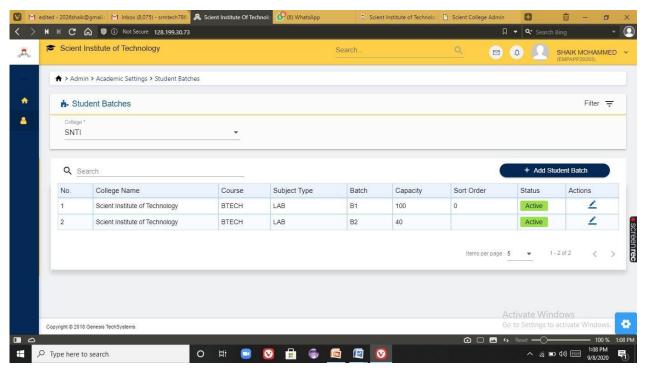

Fig 5: List of courses

Fig 6: Creating student batches

PRINCIPAL
Selent Institute of Technology
[brahimpatnam, R. R. Dt.-501 56