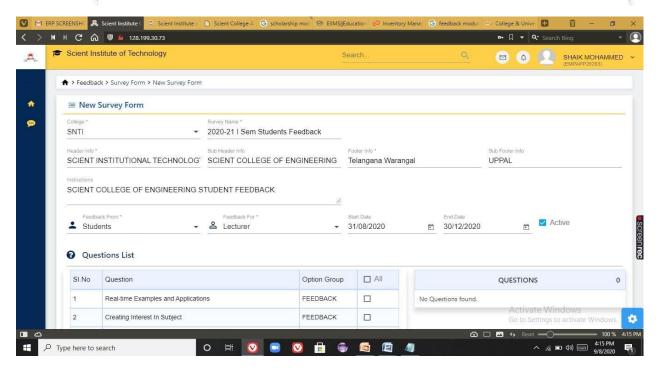

#### 17)FEEDBACK

Feedback module provides a platform to Students, Staff, Parents, Alumni etc. to give their feedback in different areas/activities on campus.

Fig 1: Feedback

PRINCIPAL
Selent Institute of Technology
[brahimpatnam, R. R. Dt.-50] 56

Ibrahimpatnam, R.R Dist 501506
(NAAC Accredited, Approved by AICTE & Affiliated to JNTUH)

Fig 2: Survey form

Fig 3: Student feedback consolidated report

PRINCIPAL
Selent Institute of Technology
[brakimpatnam, R. R. Dt.-50] 56