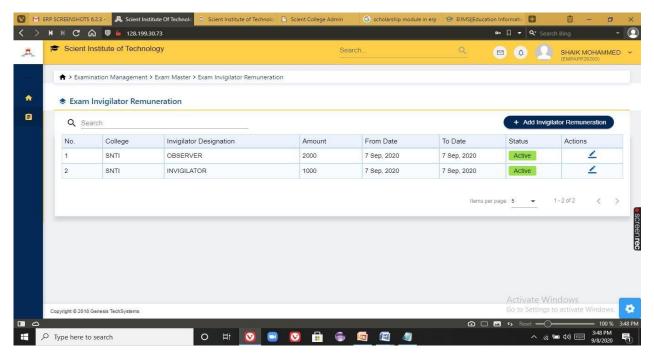

Fig 8: Seating plan arrangements

Fig 9: Invigilator remuneration

PRINCIPAL

Selent Institute of Technology

(brahimpatnam, R. R. Dt. -50) 56

Ibrahimpatnam, R.R Dist 501506 (NAAC Accredited, Approved by AICTE & Affiliated to JNTUH)