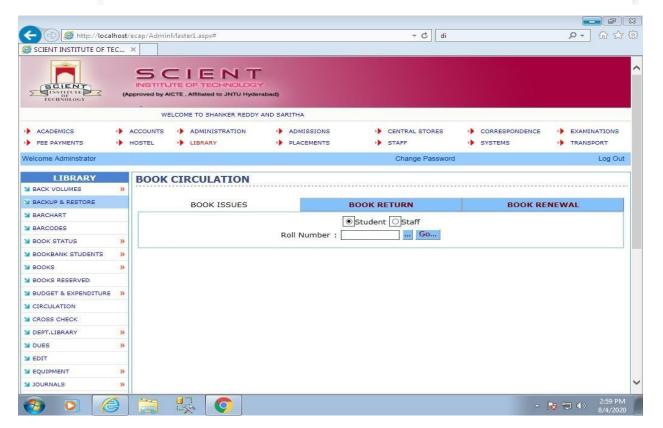

Fig1: Homepage of ECAP

PRINCIPAL
Selent Institute of Technology
[brahimpatnam, R. R. Dt.-501 56

Ibrahimpatnam, R.R Dist 501506 (NAAC Accredited, Approved by AICTE & Affiliated to JNTUH)

Fig 2: Book circulation