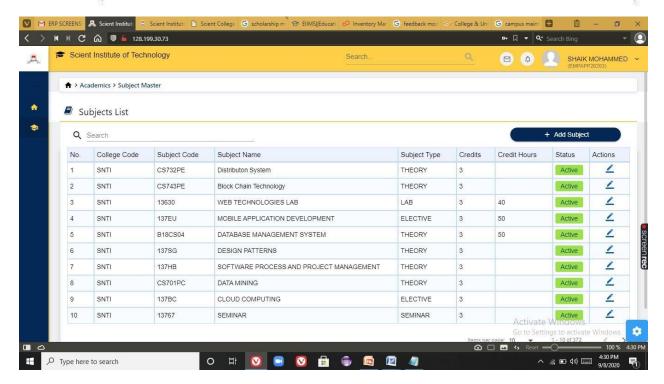

PRINCIPAL
Selent Institute of Technology
[brahimpatnam, R. R. Dt.-50] 56

Ibrahimpatnam, R.R Dist 501506 (NAAC Accredited, Approved by AICTE & Affiliated to JNTUH)

Fig 1:Operations in Academics module

Fig 2: Regulations

PRINCIPAL
Selent Institute of Technology

Ibrahimpatnam, R. R. Dt.-501 56

Ibrahimpatnam, R.R Dist 501506 (NAAC Accredited, Approved by AICTE & Affiliated to JNTUH)

Fig 3: Subject master

Fig 4: University curriculum