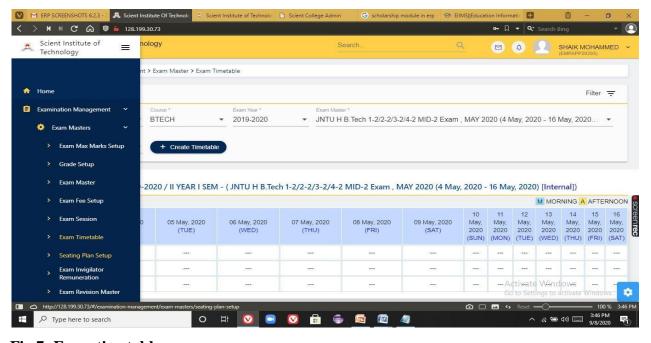

Fig 6: Examination sessions

Fig 7: Exam timetables

PRINCIPAL
Selent Institute of Technology
Ibrahimpatnam, R. R. Dt.-501 56

Ibrahimpatnam, R.R Dist 501506 (NAAC Accredited, Approved by AICTE & Affiliated to JNTUH)