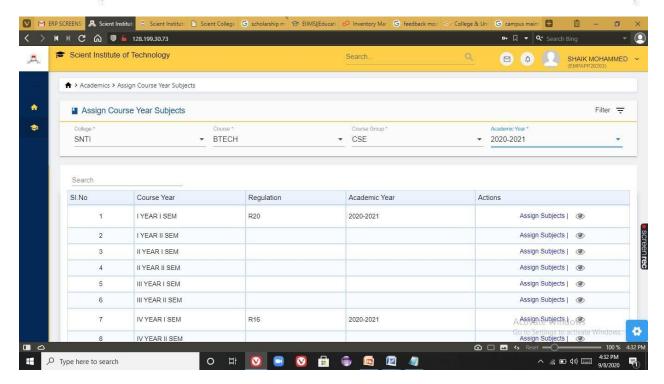

PRINCIPAL
Selent Institute of Technology
[brahimpatnam, R. R. Dt.-501 56

Ibrahimpatnam, R.R Dist 501506 (NAAC Accredited, Approved by AICTE & Affiliated to JNTUH)

Fig 5: Assigning course year subjects

Fig 6: Course year subjects