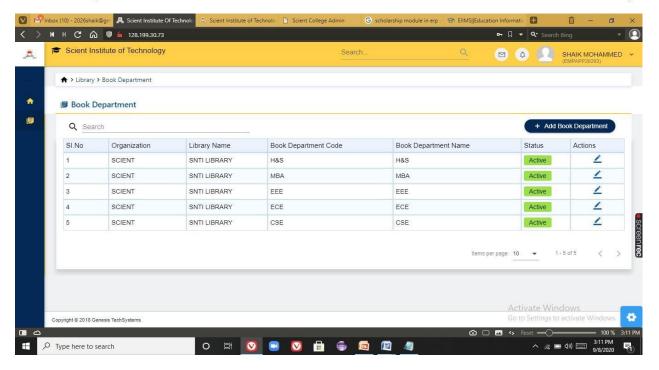

Fig 3: Supplier details

PRINCIPAL
Selent Institute of Technology
[brahimpatnam, R. R. Dt.-50] 56

Ibrahimpatnam, R.R Dist 501506 (NAAC Accredited, Approved by AICTE & Affiliated to JNTUH)

Fig 4: Adding of book department.