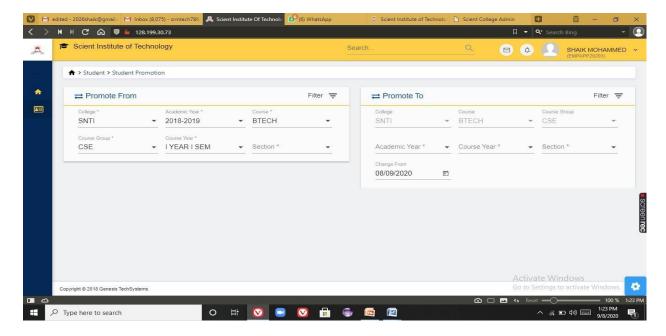

#### 4) STUDENT INFORMATION SYSTEM

In this module we can extract the details of students. Using this module we can add student details, List of students detained and promoted, Passedout students information, subjects allotted to the students. Admin can generate the roll num of a student. Operations performed in this module are:

- Student Details
- Student promotions
- > Students Detain
- > Student Re-Admission
- > Student Discontinue
- Generate Student Roll No
- Student Subjects

Fig 1: Operations performed in Students Information System

PRINCIPAL
Selent Institute of Technology
[brahimpatnam, R. R. Dt.-50] 56

Ibrahimpatnam, R.R Dist 501506 (NAAC Accredited, Approved by AICTE & Affiliated to JNTUH)

Fig 2 : Student details

Fig 3: Student promotions