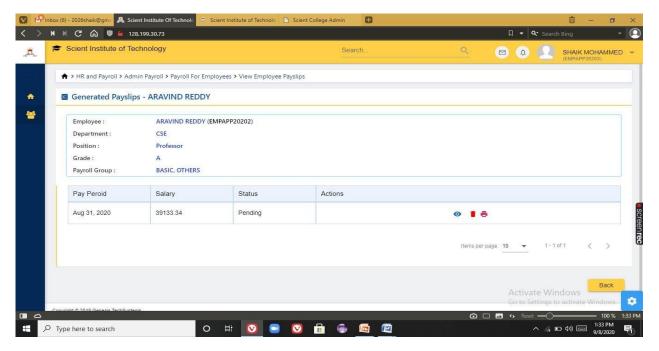

Fig 4: View employee payslips

PRINCIPAL
Selent Institute of Technology
(brahimpatnam, R. R. Dt.-501 56)

Ibrahimpatnam, R.R Dist 501506 (NAAC Accredited, Approved by AICTE & Affiliated to JNTUH)

Fig 5 : Leave types