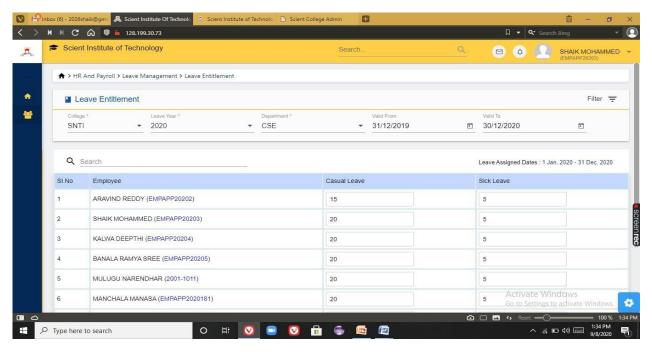

#### 5) HR & PAYROLL

In this module administration department can track the employees details ,salary details,leave management,payslip generations etc. Operations performed in this module are:

- > Department head
- > Employee
- ➤ Admin payroll
- Leave Management

Fig 6: Leave Entitlement for faculty.

PRINCIPAL

Selent Institute of Technology

[brahimpatnam, R. R. Dt. -50] 56

Ibrahimpatnam, R.R Dist 501506 (NAAC Accredited, Approved by AICTE & Affiliated to JNTUH)

Fig 7: Leave approvals