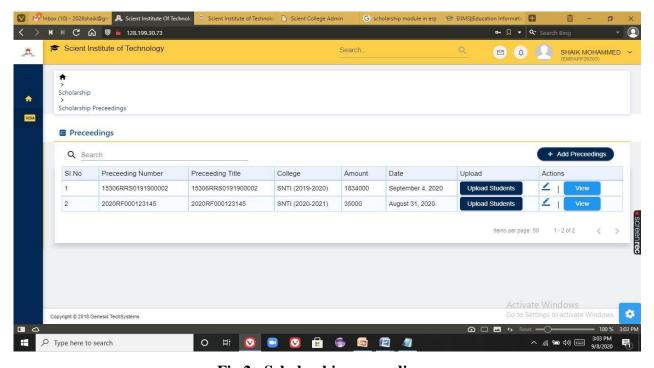

#### 9) SCHOLARSHIP MANAGEMENT

This module stores all the types of scholarships, and the list of all the students who have applied for scholarship. Scholarships are applied by college on behalf of the students, which are sanctioned by government and trusts. Each and every student scholarship details are monitored by administrative officer in very ease mode since they have all details of applied student in very proper arranged manner. Functionalities in this module are

- Scholarship application
- Scholarship proceedings
- Account proceedings

Fig 1: Scholarship Management

PRINCIPAL
Selent Institute of Technology
[brahimpatnam, R. R. Dt.-50] 56

Ibrahimpatnam, R.R Dist 501506 (NAAC Accredited, Approved by AICTE & Affiliated to JNTUH)

Fig 2: Scholarship application

Fig 2 : Scholarship proceedings

PRINCIPAL
Selent Institute of Technology
[brahimpatnam, R. R. Dt.-501 56]

Ibrahimpatnam, R.R Dist 501506 (NAAC Accredited, Approved by AICTE & Affiliated to JNTUH)