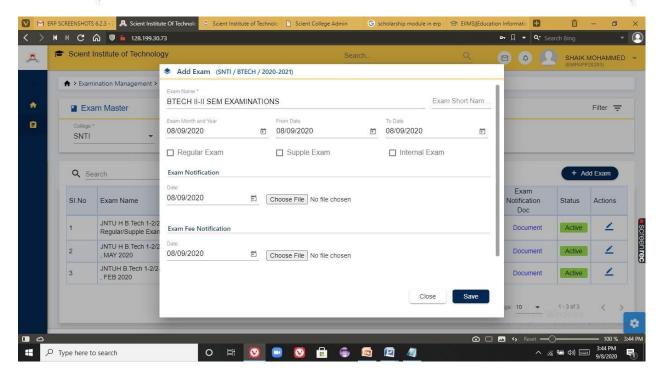

Fig 4: Creating an exam

Fig 5: Exam fee collection

PRINCIPAL
Selent Institute of Technology
[brahimpatnam, R. R. Dt.-50] 56

Ibrahimpatnam, R.R Dist 501506 (NAAC Accredited, Approved by AICTE & Affiliated to JNTUH)