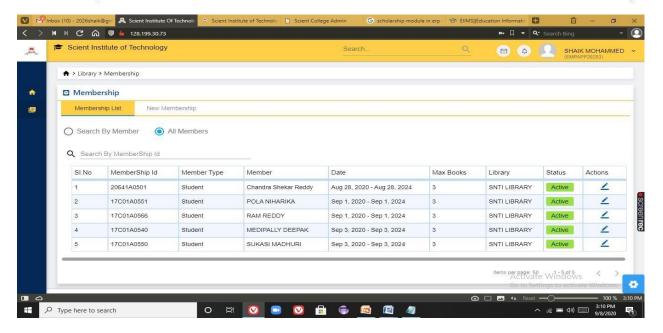

Fig1: Details of library

PRINCIPAL
Selent Institute of Technology
[brahimpatnam, R. R. Dt.-501 56

Page 51

Ibrahimpatnam, R.R Dist 501506 (NAAC Accredited, Approved by AICTE & Affiliated to JNTUH)

Fig 2: Library membership