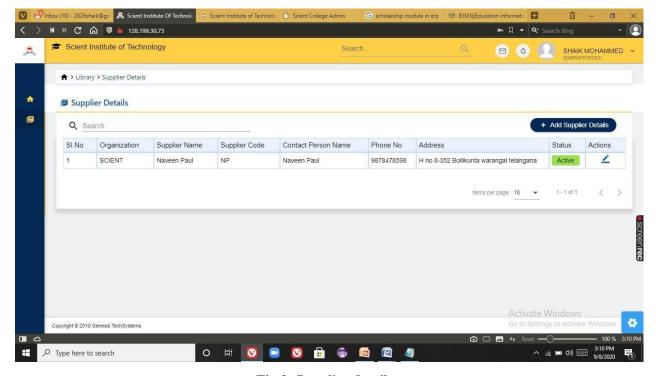

Fig 3: Supplier details

PRINCIPAL
Selent Institute of Technology
[brahimpatnam, R. R. Dt.-50] 56

Ibrahimpatnam, R.R Dist 501506 (NAAC Accredited, Approved by AICTE & Affiliated to JNTUH)

Fig 4: Adding of book department.