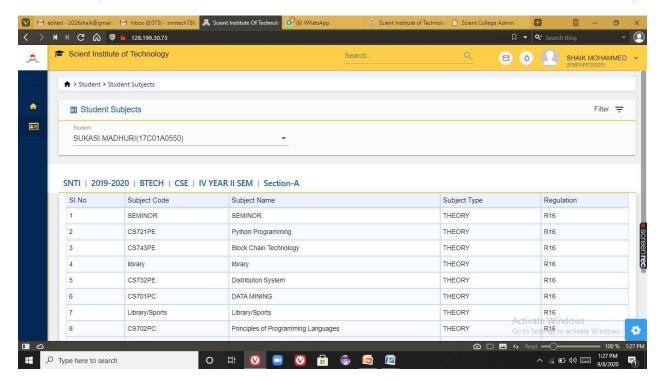

#### 4) STUDENT INFORMATION SYSTEM

In this module we can extract the details of students. Using this module we can add student details, List of students detained and promoted, Passedout students information, subjects allotted to the students. Admin can generate the roll num of a student. Operations performed in this module are:

- Student Details
- Student promotions
- > Students Detain
- > Student Re-Admission
- > Student Discontinue
- Generate Student Roll No
- Student Subjects

Fig 1: Operations performed in Students Information System

PRINCIPAL
Selent Institute of Technology
[brahimpatnam, R. R. Dt.-501 56]

Ibrahimpatnam, R.R Dist 501506 (NAAC Accredited, Approved by AICTE & Affiliated to JNTUH)

Fig 6: List of subjects allotted to the students