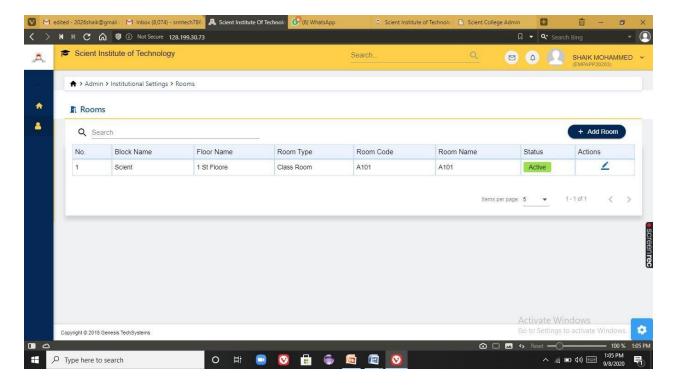

Fig 3 : Admin updating college infrastructure information like adding classrooms, blocks etc

Fig 4: Admin adding course details

Ibrahimpatnam, R.R Dist 501506 (NAAC Accredited, Approved by AICTE & Affiliated to JNTUH)