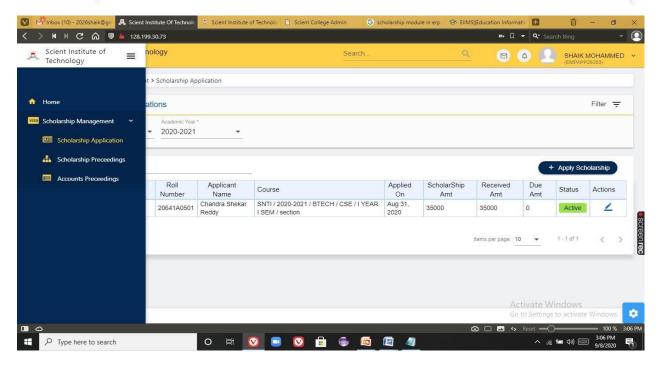

#### 9)SCHOLARSHIP MANAGEMENT

This module stores all the types of scholarships, and the list of all the students who have applied for scholarship. Scholarships are applied by college on behalf of the students, which are sanctioned by government and trusts. Each and every student scholarship details are monitored by administrative officer in very ease mode since they have all details of applied student in very proper arranged manner. Functionalities in this module are

- Scholarship application
- Scholarship proceedings
- Account proceedings

PRINCIPAL
Selent Institute of Technology
[brahimpatnam, R. R. Dt. -50] 56

Ibrahimpatnam, R.R Dist 501506
(NAAC Accredited, Approved by AICTE & Affiliated to JNTUH)

Fig 1: Scholarship Management

Fig 2: Scholarship application

PRINCIPAL Selent Institute of Technology [brakimpatnam, R. R. Dt.-501 Sc.

Ibrahimpatnam, R.R Dist 501506 (NAAC Accredited, Approved by AICTE & Affiliated to JNTUH)