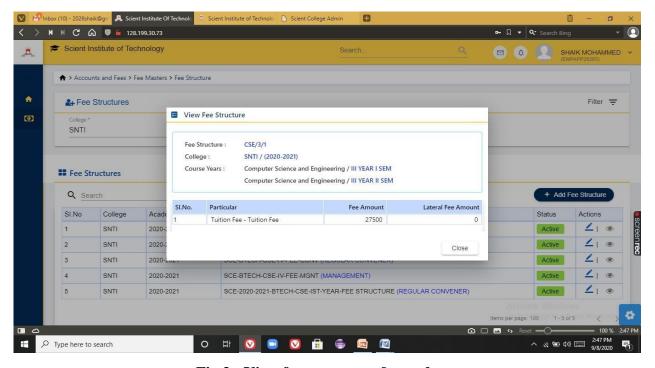

Fig 3: View fee structure of a student

PRINCIPAL
Selent Institute of Technology
[brahimpatnam, R. R. Dt.-501 56

Ibrahimpatnam, R.R Dist 501506
(NAAC Accredited, Approved by AICTE & Affiliated to JNTUH)

Fig 4: Allocation of fee structure

Fig 3: View fee structure of a student

PRINCIPAL
Selent Institute of Technology
[brakimpatnam, R. R. Dt.-50] 56

Ibrahimpatnam, R.R Dist 501506
(NAAC Accredited, Approved by AICTE & Affiliated to JNTUH)

Fig 4: Allocation of fee structure