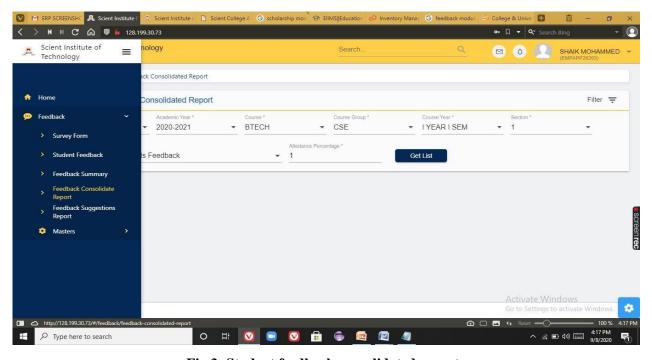

#### 17)FEEDBACK

Feedback module provides a platform to Students, Staff, Parents, Alumni etc. to give their feedback in different areas/activities on campus.

Fig 1: Feedback

PRINCIPAL
Selent Institute of Technology
[brahimpatnam, R. R. Dt.-50] 56

Ibrahimpatnam, R.R Dist 501506
(NAAC Accredited, Approved by AICTE & Affiliated to JNTUH)

Fig 2: Survey form

Fig 3: Student feedback consolidated report

PRINCIPAL
Selent Institute of Technology
[brakimpatnam, R. R. Dt.-50] 56