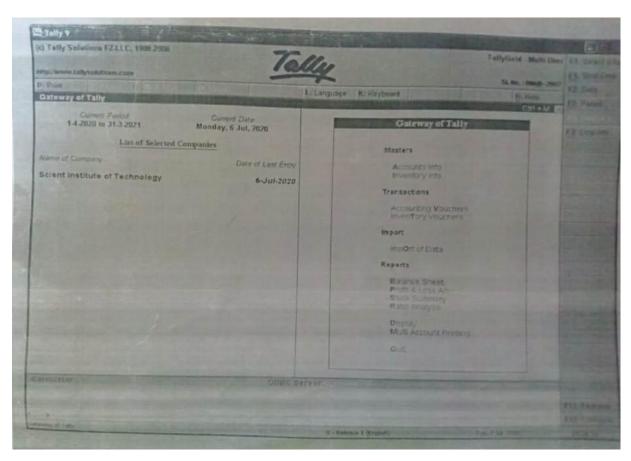

#### FINANCE AND ACCOUNTS

Tally Software has been used for payslip generation, college tuition fee payment details, transport fee details etc.

PRINCIPAL
Selent Institute of Technology
(brahimpatnam, R. R. Dt.-501 56