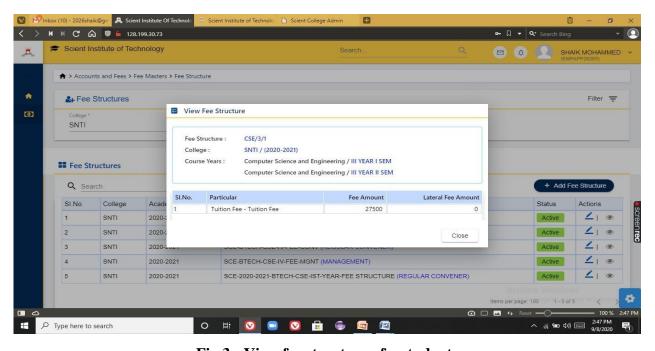

Fig 3: View fee structure of a student

PRINCIPAL
Selent Institute of Technology
[brahimpatnam, R. R. Dt.-501 56

Ibrahimpatnam, R.R Dist 501506
(NAAC Accredited, Approved by AICTE & Affiliated to JNTUH)

Fig 4: Allocation of fee structure