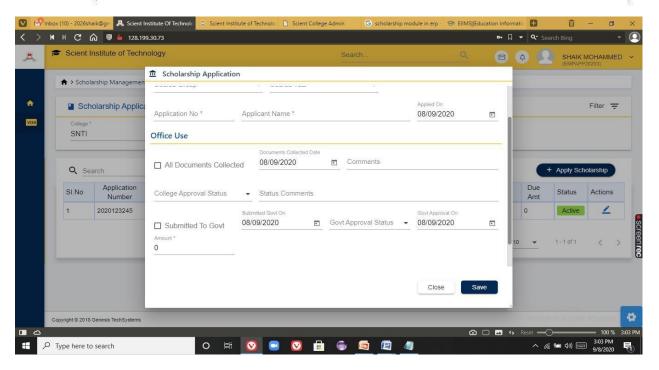

Fig 2: Scholarship application

Fig 2 : Scholarship proceedings

PRINCIPAL
Selent Institute of Technology
[brahimpatnam, R. R. Dt.-501 56]

Ibrahimpatnam, R.R Dist 501506 (NAAC Accredited, Approved by AICTE & Affiliated to JNTUH)

Fig 1: Scholarship Management

Fig 2: Scholarship application

PRINCIPAL Selent Institute of Technology [brakimpatnam, R. R. Dt.-501 Sc.

Ibrahimpatnam, R.R Dist 501506 (NAAC Accredited, Approved by AICTE & Affiliated to JNTUH)