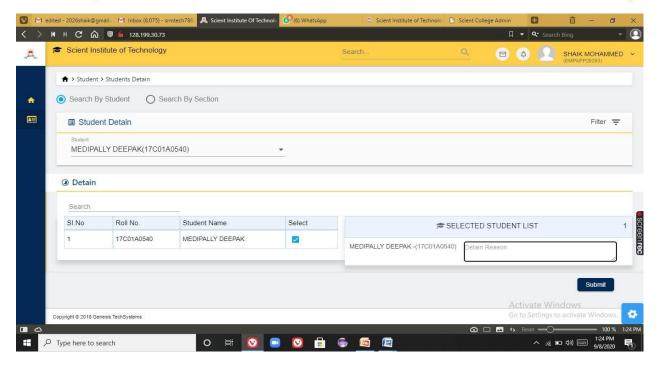

#### 4) STUDENT INFORMATION SYSTEM

In this module we can extract the details of students. Using this module we can add student details, List of students detained and promoted, Passedout students information, subjects allotted to the students. Admin can generate the roll num of a student. Operations performed in this module are:

- Student Details
- Student promotions
- > Students Detain
- > Student Re-Admission
- > Student Discontinue
- Generate Student Roll No
- Student Subjects

Fig 1: Operations performed in Students Information System

PRINCIPAL
Selent Institute of Technology
[brahimpatnam, R. R. Dt.-50] 56

Ibrahimpatnam, R.R Dist 501506
(NAAC Accredited, Approved by AICTE & Affiliated to JNTUH)

Fig 4: Detention of the student

Fig5: To extract the list of students detained