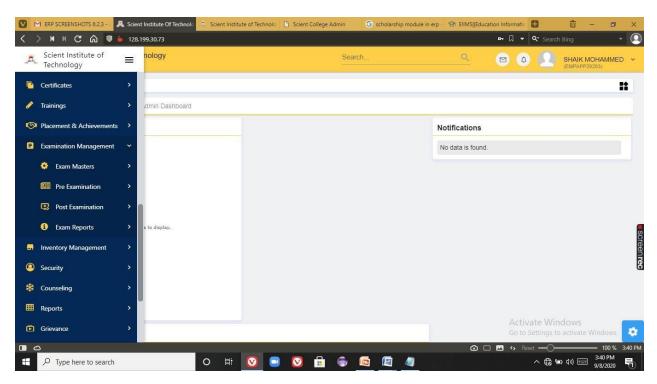

#### 14) EXAMINATION MANAGEMENT

This module is an important task for the evaluation of student abilities and performance. It includes all the process like examination setup, examination marks entry. We can maintain all the details of internal/external exams, theory/practical test, teacher wise internal assessment and we will get automatic result and print marks sheets. Using this module student exam attendance reports, marks memo report etc can be generated. Operations performed using this module are:

- > Exam masters
- ➤ Pre Examination
- Post Examination
- Exam reports

Fig 1: Examination management functionalities

PRINCIPAL

Selent Institute of Technology

Ibrahimpatnam, R. R. Dt. -501 56

Ibrahimpatnam, R.R Dist 501506
(NAAC Accredited, Approved by AICTE & Affiliated to JNTUH)