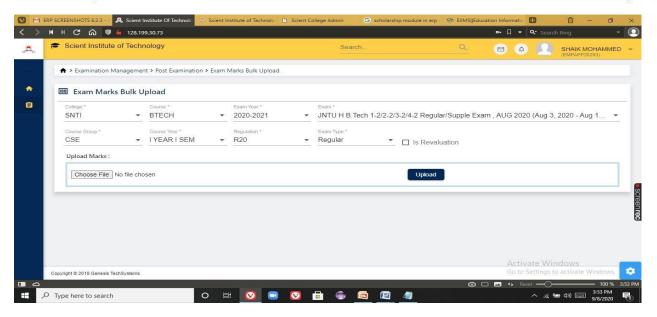

R Dist 501506 (NAAC Accredited, Approved by AICTE & Affiliated to JNTUH)



Fig 8: Seating plan arrangements



Fig 9: Invigilator remuneration

PRINCIPAL

Selent Institute of Technology

(brahimpatnam, R. R. Dt. -50) 56



Ibrahimpatnam, R.R Dist 501506 (NAAC Accredited, Approved by AICTE & Affiliated to JNTUH)



Fig 10: Internal exam registration



Fig 11: Student hallticket

PRINCIPAL
Selent Institute of Technology
[brahimpatnam, R. R. Dt.-501 56]



Ibrahimpatnam, R.R Dist 501506
(NAAC Accredited, Approved by AICTE & Affiliated to JNTUH)



Fig 12: Printing student hall ticket



Fig 13: Marks memo issuing to students

PRINCIPAL
Selent Institute of Technology
[brahimpatnam, R. R. Dt.-50] 56



Ibrahimpatnam, R.R Dist 501506
(NAAC Accredited, Approved by AICTE & Affiliated to JNTUH)



Fig 14: Exam marks upload

#### JNTUH EXAMINATIONS PORTAL

Scient Institute of Technology is affiliated to JNTU Hyderabad, hence SNTI is given access to JNTUH, Examinations Portal at free of cost. All the communications and transactions will b done through this portal.



PRINCIPAL
Selent Institute of Technology
[brahimpatnam, R. R. Dt. -50] 56