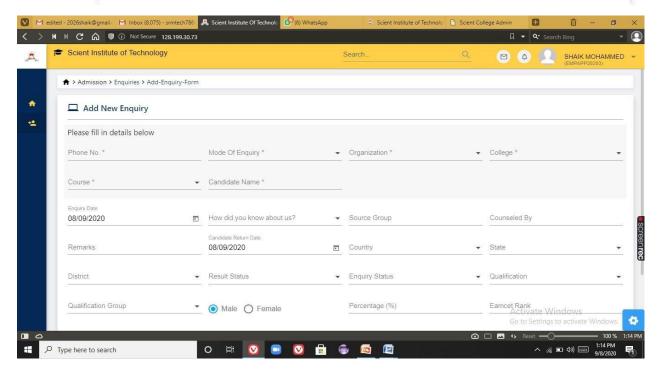

#### 2) ADMISSIONS

The admission module in our software creates admission criteria and conducts admission procedure online through a portal. The institute works with ease through the online admission process and avoids any loss of data because of manual admission of students. The online admission will only benefit the institute to keep a list on the inventory of the student details in hand, with you is getting admitted and who is leaving the institute; at whichever point of time. The functionalities in admission modules are New Enquiries to admission, List of Enquiries, Application form.

Fig 1: Operations performed in Admissions module

PRINCIPAL
Selent Institute of Technology
[brahimpatnam, R. R. Dt.-50] 56

SCIENT INSTITUTE OF TECHNOLOGY

Ibrahimpatnam, R.R Dist 501506 (NAAC Accredited, Approved by AICTE & Affiliated to JNTUH)

Fig 2: Enquiry form

Fig 3: List of Enquiries

PRINCIPAL
Selent Institute of Technology
[brahimpatnam, R. R. Dt.-501 56

Ibrahimpatnam, R.R Dist 501506
(NAAC Accredited, Approved by AICTE & Affiliated to JNTUH)