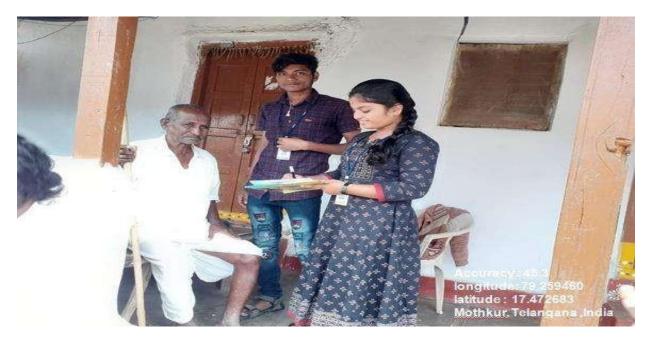

#### Report on AN AWARENESS PROGRAM ON PLASTIC FREE CAMPAIGN

The NSS cell - SNTI organized "AN AWARENESS PROGRAM ON PLASTIC FREE CAMPAIGN" at Mothkur on 29-03-2022. The main motto of this program is to inform the local communities about the illeffects of Plastic waste pollution on the Environment and Human health. In view of the above, a visit was made to Mothkur for the furtherance of the campaign to aware the nearby primary school students of Mothkur village about the negative implications of plastic waste pollution on the environment and human health, and how everyday actions are taken with right awareness can lessen the recurring problems of plastic pollution. This awareness program was flagged off by our NSS Coordinator who encouraged all the students along with faculty members to undertake this awareness campaign at Mothkur village. All the faculty members enthusiastically participated in this visit along with the students of the department. Students and faculty members delivered informative talks and interacted with the village school students, thereby spreading awareness about plastics and their impacts and ways to reduce them. About 27 students from scient and 11 students from Govt primary school, Mothkur participated in the event.

Fig 1: Students creating awareness on plastic free campaign

PRINCIPAL

Selent Institute of Technology Ibrahimpatnam, R. R. Dt.-501 56