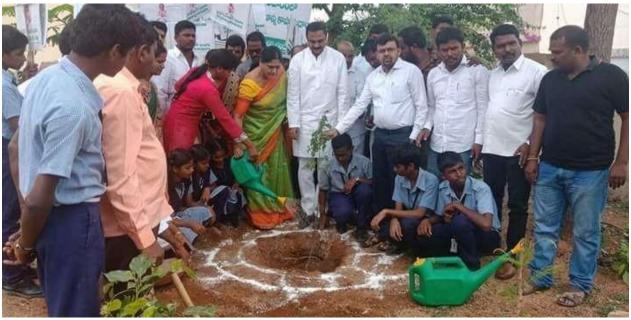

### **REPORT**

Name of the Activity : AWARENESS PROGRAM ON RURAL COMMUNITY

DEVELOPMENT

Date of the Activity : 22-10-2019

No of students participated: 42+9\*

## Report on Awareness program on rural community development

The NSS Cell – SNTI organized "Awareness program on rural community development" on 22-10-2019. Our NSS coordinator along with students visited Polkampally village. Our students visited various houses in the village educated them about the welfare and livelihoods of people living in rural areas, Community empowerment etc. The key actors within the community are needed to be involved in decisions about their life, it ensures that the people taking responsibility to deal with problems that they face. About 42 students from scient and 9 students from ZPHS, Polkampally participated in the event.

Fig 1:Students collecting information from people

PRINCIPAL

Selent Institute of Technology

(brahimpatnam, R. R. Dt. -501 56