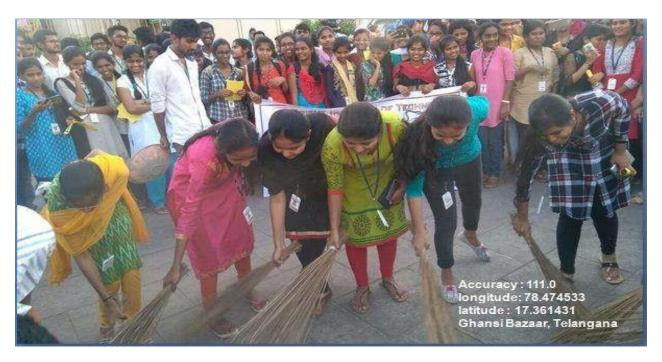

#### **Report on SWACHH BHARAT**

The NSS Cell – SNTI organized "Swacch bharat" on 18-10-2021 at Ghansi bazaar, Charminar, Hyderabad. The mission was started with the Swachta Pledge. The main motto of this program is to eliminate open defecation and improve sanitation and solid waste management. Our NSS Coordinator coordinated with the students. About 22 students participated in the event.

Fig 1: Students participation at Swacch bharat

PRINCIPAL
Selent Institute of Technology
[brahimpatnam, R. R. Dt.-501 56

11