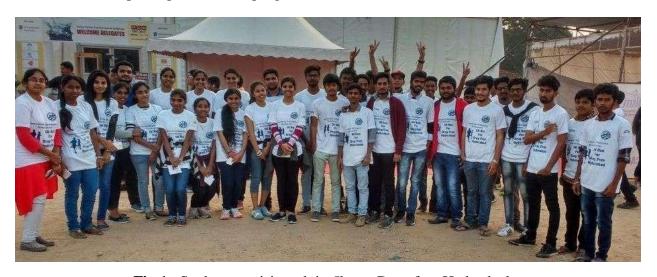

#### Report on AN AWARENESS PROGRAM ON PLASTIC FREE CAMPAIGN

The NSS cell - SNTI organized "AN AWARENESS PROGRAM ON PLASTIC FREE CAMPAIGN" at Mothkur on 29-03-2022. The main motto of this program is to inform the local communities about the illeffects of Plastic waste pollution on the Environment and Human health. In view of the above, a visit was made to Mothkur for the furtherance of the campaign to aware the nearby primary school students of Mothkur village about the negative implications of plastic waste pollution on the environment and human health, and how everyday actions are taken with right awareness can lessen the recurring problems of plastic pollution. This awareness program was flagged off by our NSS Coordinator who encouraged all the students along with faculty members to undertake this awareness campaign at Mothkur village. All the faculty members enthusiastically participated in this visit along with the students of the department. Students and faculty members delivered informative talks and interacted with the village school students, thereby spreading awareness about plastics and their impacts and ways to reduce them. About 27 students from scient and 11 students from Govt primary school, Mothkur participated in the event.

Fig 1: Students creating awareness on plastic free campaign

PRINCIPAL

Selent Institute of Technology Ibrahimpatnam, R. R. Dt.-501 56