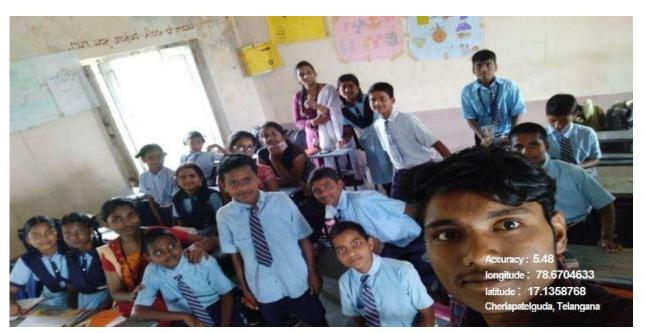

### **REPORT**

Name of the Activity : EDUCATIONAL CAMPAIGN AT CHERLAPATELGUDA

Date of the Activity : 23-04-2019

No of students participated: 70+11\*

#### Report on Educational campaign at cherlapatelguda

The NSS Cell-SNTI organized "Educational campaign at cherlapatelguda" on 23-04-2019. We conducted educational campaigns at TMR school and Junior College, Cherlapatelguda, Telangana and highlight the plethora of opportunities that lay in store for young children. We distributed stationery items to the children. The main motto of this camp to take education to the underprivileged children and empower them for life. About 70 students from scient and 11 students from MPPS (Mandal Parishad Primary School), Cherlapatelguda participated in the event.