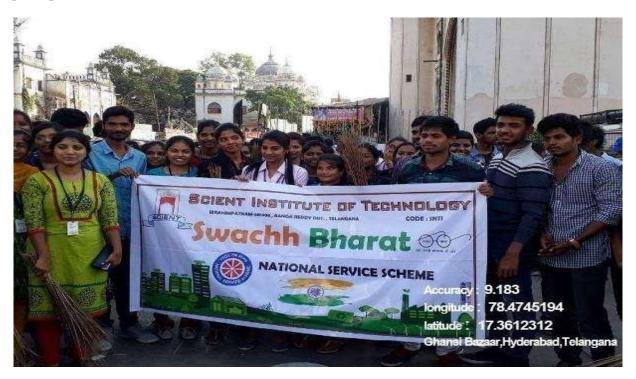

## **REPORT**

Name of the Activity : SWACHH BHARAT

Date of the Activity : 18-10-2021

No of students participated: 22

#### **Report on SWACHH BHARAT**

The NSS Cell – SNTI organized "Swacch bharat" on 18-10-2021 at Ghansi bazaar, Charminar, Hyderabad. The mission was started with the Swachta Pledge. The main motto of this program is to eliminate open defecation and improve sanitation and solid waste management. Our NSS Coordinator coordinated with the students. About 22 students participated in the event.

Fig 1: Students participation at Swacch bharat

PRINCIPAL
Selent Institute of Technology
[brahimpatnam, R. R. Dt.-501 56

11