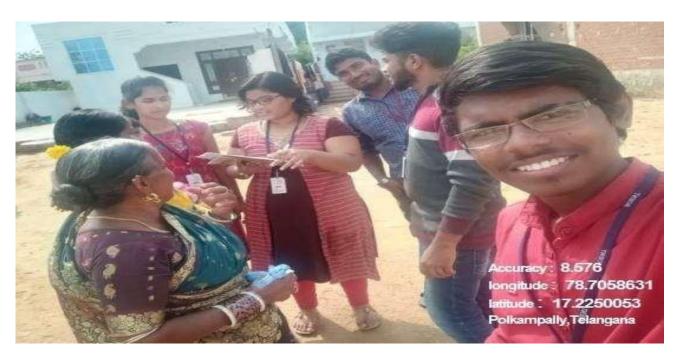

## Report on Awareness program on rural community development

The NSS Cell – SNTI organized "Awareness program on rural community development" on 22-10-2019. Our NSS coordinator along with students visited Polkampally village. Our students visited various houses in the village educated them about the welfare and livelihoods of people living in rural areas, Community empowerment etc. The key actors within the community are needed to be involved in decisions about their life, it ensures that the people taking responsibility to deal with problems that they face. About 42 students from scient and 9 students from ZPHS, Polkampally participated in the event.

Fig 1:Students collecting information from people

PRINCIPAL

Selent Institute of Technology

(brahimpatnam, R. R. Dt. -501 56