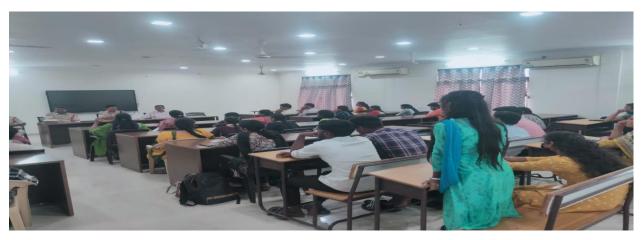

#### REPORT#1

Name of the Activity : INTERNATIONAL YOGA DAY

Date of the Activity : 21-06-2023 No of students participated : 64+10\*

#### **Report on INTERNATIONAL YOGA DAY**

The NSS cell-SNTI conducted "INTERNATIONAL YOGA DAY" on 21-06-2023 at our institution. Dr.K.Sathish, HOD – CSE inaugurated the session. Our principal Dr.G.Anil kumar attended the event and addressed the gathering. Dr.K.Sathish presented the importance of yoga and asanas. Around 64 students from Scient institute of technology and 10 students from Scient Institute of Pharmacy has participated in the event.