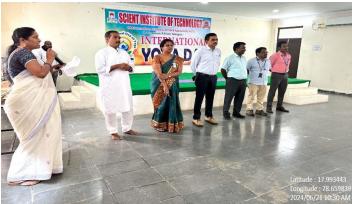

#### **Report on INTERNATIONAL YOGA DAY**

The NSS cell-SNTI conducted "INTERNATIONAL YOGA DAY" on 21-06-2023 at our institution. Dr.K.Sathish, HOD – CSE inaugurated the session. Our principal Dr.G.Anil kumar attended the event and addressed the gathering. Dr.K.Sathish presented the importance of yoga and asanas. Around 64 students from Scient institute of technology and 10 students from Scient Institute of Pharmacy has participated in the event.