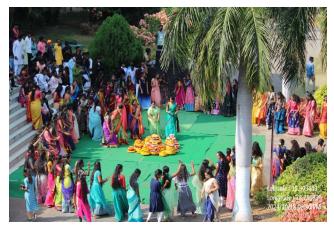

- 5. Administrative Office
- 6. Library





## NAAC Accredited, Affiliated to JNTUH & Approved by AICTE Ibrahimpatnam, R.R Dist, Telangana

#### REPORT#2

Name of the Activity : BATHUKAMMA & TRADITIONAL DAY

**CELEBRATIONS** 

Date of the Activity : 18-10-2023

No of students participated: 76

#### **Report on INTERNATIONAL YOGA DAY**

The NSS cell-SNTI conducted "BATHUKAMMA & TRADITIONAL DAY CELEBRATIONS" on 18-10-2023 at our institution. Mr.V.K.Prakash, NSS Coordinator inaugurated the session. Our principal Dr.G.Anil kumar attended the event and addressed the gathering. Various dance performances, skits have been performed followed by bathukamma preparations by girl students and staff memebers. Prizes are issued to the best performers. Around 76 students participated in the event.









1: Glimpses of the event





|     | And the second second                                    | T INSTITUTE OF TI