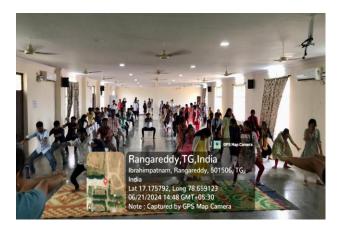

#### REPORT#1

Name of the Activity : INTERNATIONAL YOGA DAY

Date of the Activity : 21-06-2023 No of students participated : 64+10\*

#### **Report on INTERNATIONAL YOGA DAY**

The NSS cell-SNTI conducted "INTERNATIONAL YOGA DAY" on 21-06-2023 at our institution. Dr.K.Sathish, HOD – CSE inaugurated the session. Our principal Dr.G.Anil kumar attended the event and addressed the gathering. Dr.K.Sathish presented the importance of yoga and asanas. Around 64 students from Scient institute of technology and 10 students from Scient Institute of Pharmacy has participated in the event.