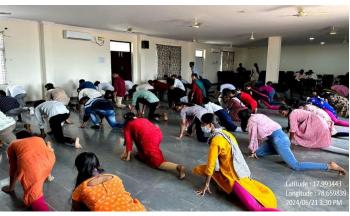

#### **Report on INTERNATIONAL YOGA DAY**

The NSS cell-SNTI conducted "INTERNATIONAL YOGA DAY" on 21-06-2023 at our institution. Dr.K.Sathish, HOD – CSE inaugurated the session. Our principal Dr.G.Anil kumar attended the event and addressed the gathering. Dr.K.Sathish presented the importance of yoga and asanas. Around 64 students from Scient institute of technology and 10 students from Scient Institute of Pharmacy has participated in the event.