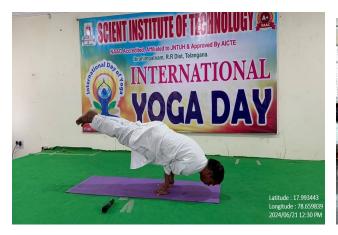

#### **Report on INTERNATIONAL YOGA DAY**

The NSS cell-SNTI conducted "INTERNATIONAL YOGA DAY" on 21-06-2023 at our institution. Dr.K.Sathish, HOD – CSE inaugurated the session. Our principal Dr.G.Anil kumar attended the event and addressed the gathering. Dr.K.Sathish presented the importance of yoga and asanas. Around 64 students from Scient institute of technology and 10 students from Scient Institute of Pharmacy has participated in the event.