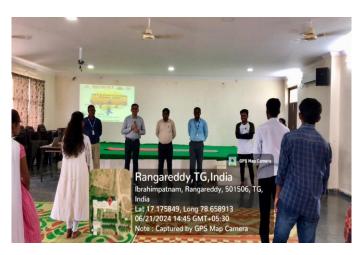

#### REPORT#1

Name of the Activity : INTERNATIONAL YOGA DAY

Date of the Activity : 21-06-2023 No of students participated : 64+10\*

#### **Report on INTERNATIONAL YOGA DAY**

The NSS cell-SNTI conducted "INTERNATIONAL YOGA DAY" on 21-06-2023 at our institution. Dr.K.Sathish, HOD – CSE inaugurated the session. Our principal Dr.G.Anil kumar attended the event and addressed the gathering. Dr.K.Sathish presented the importance of yoga and asanas. Around 64 students from Scient institute of technology and 10 students from Scient Institute of Pharmacy has participated in the event.