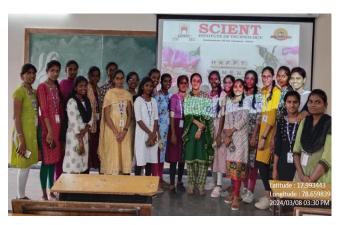

#### **LIST OF ACTIVITIES (2023-24)**

| SNO | Name of the activity                              | Target audience                                           | Collaborating agency | No. of participants | Year of the activity |
|-----|---------------------------------------------------|-----------------------------------------------------------|----------------------|---------------------|----------------------|
| 1   | International Yoga day                            | Students of I MBA<br>I SEM                                | NSS CELL SNTI        | 64+ <b>10*</b>      | 2023-24              |
| 2   | Bathukamma and<br>Traditional day<br>celebrations | Students of II,III,IV<br>B.Tech<br>CSE,AIML,EEE,E<br>CE   | NSS CELL SNTI        | 76                  | 2023-24              |
| 3   | Harithaharam                                      | Students of<br>I,II,III,IV B.Tech<br>CSE,AIML,<br>EEE,ECE | NSS CELL SNTI        | 49                  | 2023-24              |
| 4   | A seminar on Female personality development       | Girl Students of<br>II,III,IV B.Tech<br>CSE, EEE,ECE      | NSS CELL SNTI        | 53                  | 2023-24              |
| 5   | National Science day celebrations                 | Students of<br>I,II,III,IV B.Tech<br>CSE,AIML,<br>EEE,ECE | NSS CELL SNTI        | 51                  | 2023-24              |
| 6   | Telangana formation day                           | Students of II,III<br>B.Tech EEE,ECE                      | NSS CELL SNTI        | 47                  | 2023-24              |
| 7   | Awareness program on Antidrug Abuse               | Students of I,II,III B.Tech CSE,AIML, EEE,ECE             | NSS CELL SNTI        | 69                  | 2023-24              |
| 8   | International Yoga day                            | Students of<br>I,II,III,IV B.Tech<br>CSE,EEE,ECE          | NSS CELL SNTI        | 75                  | 2023-24              |