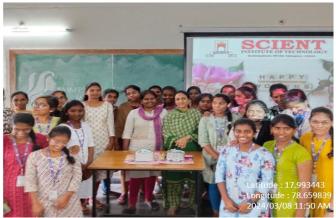

#### REPORT#1

Name of the Activity : INTERNATIONAL YOGA DAY

Date of the Activity : 21-06-2023 No of students participated : 64+10\*

#### **Report on INTERNATIONAL YOGA DAY**

The NSS cell-SNTI conducted "INTERNATIONAL YOGA DAY" on 21-06-2023 at our institution. Dr.K.Sathish, HOD – CSE inaugurated the session. Our principal Dr.G.Anil kumar attended the event and addressed the gathering. Dr.K.Sathish presented the importance of yoga and asanas. Around 64 students from Scient institute of technology and 10 students from Scient Institute of Pharmacy has participated in the event.