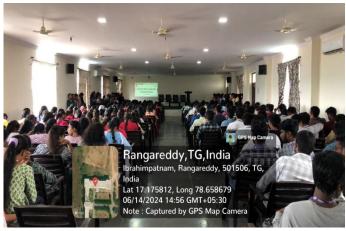

#### REPORT#1

Name of the Activity : INTERNATIONAL YOGA DAY

Date of the Activity : 21-06-2023 No of students participated : 64+10\*

#### **Report on INTERNATIONAL YOGA DAY**

The NSS cell-SNTI conducted "INTERNATIONAL YOGA DAY" on 21-06-2023 at our institution. Dr.K.Sathish, HOD – CSE inaugurated the session. Our principal Dr.G.Anil kumar attended the event and addressed the gathering. Dr.K.Sathish presented the importance of yoga and asanas. Around 64 students from Scient institute of technology and 10 students from Scient Institute of Pharmacy has participated in the event.