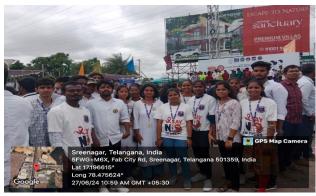

#### **LIST OF ACTIVITIES (2023-24)**

| SNO | Name of the activity                              | Target audience                                           | Collaborating agency | No. of participants | Year of the activity |
|-----|---------------------------------------------------|-----------------------------------------------------------|----------------------|---------------------|----------------------|
| 1   | International Yoga day                            | Students of I MBA<br>I SEM                                | NSS CELL SNTI        | 64+ <b>10*</b>      | 2023-24              |
| 2   | Bathukamma and<br>Traditional day<br>celebrations | Students of II,III,IV<br>B.Tech<br>CSE,AIML,EEE,E<br>CE   | NSS CELL SNTI        | 76                  | 2023-24              |
| 3   | Harithaharam                                      | Students of<br>I,II,III,IV B.Tech<br>CSE,AIML,<br>EEE,ECE | NSS CELL SNTI        | 49                  | 2023-24              |
| 4   | A seminar on Female personality development       | Girl Students of<br>II,III,IV B.Tech<br>CSE, EEE,ECE      | NSS CELL SNTI        | 53                  | 2023-24              |
| 5   | National Science day celebrations                 | Students of<br>I,II,III,IV B.Tech<br>CSE,AIML,<br>EEE,ECE | NSS CELL SNTI        | 51                  | 2023-24              |
| 6   | Telangana formation day                           | Students of II,III<br>B.Tech EEE,ECE                      | NSS CELL SNTI        | 47                  | 2023-24              |
| 7   | Awareness program on Antidrug Abuse               | Students of I,II,III B.Tech CSE,AIML, EEE,ECE             | NSS CELL SNTI        | 69                  | 2023-24              |
| 8   | International Yoga day                            | Students of<br>I,II,III,IV B.Tech<br>CSE,EEE,ECE          | NSS CELL SNTI        | 75                  | 2023-24              |

## NAAC Accredited, Affiliated to JNTUH & Approved by AICTE Ibrahimpatnam, R.R Dist, Telangana

| 9  | A walkathon against<br>Drug abuse and<br>Trafficking        | Students of I,II,III B.Tech CSE,AIML, EEE,ECE        | NSS CELL SNTI | 66             | 2023-24 |
|----|-------------------------------------------------------------|------------------------------------------------------|---------------|----------------|---------|
| 10 | World environment day                                       | Students of I,II,III B.Tech CSE,EEE,ECE              | NSS CELL SNTI | 44             | 2023-24 |
| 11 | Women's day celebrations                                    | Girl Students of<br>II,III,IV B.Tech<br>CSE, EEE,ECE | NSS CELL SNTI | 29             | 2023-24 |
| 12 | Awareness program on Life skills and progressive excellence | Students of I,III<br>B.Tech CSE,ECE                  | NSS CELL SNTI | 18+ <b>13*</b> | 2023-24 |