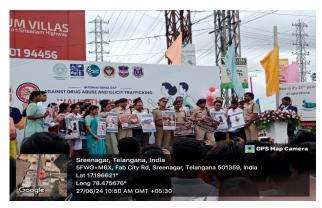

#### **LIST OF ACTIVITIES (2023-24)**

| SNO | Name of the activity                              | Target audience                                           | Collaborating agency | No. of participants | Year of the activity |
|-----|---------------------------------------------------|-----------------------------------------------------------|----------------------|---------------------|----------------------|
| 1   | International Yoga day                            | Students of I MBA<br>I SEM                                | NSS CELL SNTI        | 64+ <b>10*</b>      | 2023-24              |
| 2   | Bathukamma and<br>Traditional day<br>celebrations | Students of II,III,IV<br>B.Tech<br>CSE,AIML,EEE,E<br>CE   | NSS CELL SNTI        | 76                  | 2023-24              |
| 3   | Harithaharam                                      | Students of<br>I,II,III,IV B.Tech<br>CSE,AIML,<br>EEE,ECE | NSS CELL SNTI        | 49                  | 2023-24              |
| 4   | A seminar on Female personality development       | Girl Students of<br>II,III,IV B.Tech<br>CSE, EEE,ECE      | NSS CELL SNTI        | 53                  | 2023-24              |
| 5   | National Science day celebrations                 | Students of<br>I,II,III,IV B.Tech<br>CSE,AIML,<br>EEE,ECE | NSS CELL SNTI        | 51                  | 2023-24              |
| 6   | Telangana formation day                           | Students of II,III<br>B.Tech EEE,ECE                      | NSS CELL SNTI        | 47                  | 2023-24              |
| 7   | Awareness program on Antidrug Abuse               | Students of I,II,III B.Tech CSE,AIML, EEE,ECE             | NSS CELL SNTI        | 69                  | 2023-24              |
| 8   | International Yoga day                            | Students of<br>I,II,III,IV B.Tech<br>CSE,EEE,ECE          | NSS CELL SNTI        | 75                  | 2023-24              |

## NAAC Accredited, Affiliated to JNTUH & Approved by AICTE Ibrahimpatnam, R.R Dist, Telangana

| 9  | A walkathon against<br>Drug abuse and<br>Trafficking        | Students of I,II,III B.Tech CSE,AIML, EEE,ECE        | NSS CELL SNTI | 66             | 2023-24 |
|----|-------------------------------------------------------------|------------------------------------------------------|---------------|----------------|---------|
| 10 | World environment day                                       | Students of I,II,III B.Tech CSE,EEE,ECE              | NSS CELL SNTI | 44             | 2023-24 |
| 11 | Women's day celebrations                                    | Girl Students of<br>II,III,IV B.Tech<br>CSE, EEE,ECE | NSS CELL SNTI | 29             | 2023-24 |
| 12 | Awareness program on Life skills and progressive excellence | Students of I,III<br>B.Tech CSE,ECE                  | NSS CELL SNTI | 18+ <b>13*</b> | 2023-24 |