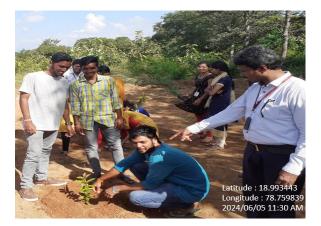

### REPORT#3

Name of the Activity: HARITHAHARAMDate of the Activity: 25-10-2023No of students participated : 49

#### **Report on HARITHAHARAM**

The NSS cell-SNTI conducted "HARITHAHARAM" on 25-10-2023 at our institution. Mr.V.K.Prakash, NSS Coordinator inaugurated the session. Our principal Dr.G.Anil kumar attended the event and addressed the gathering. Around 49 students participated in the program and planted around 38 saplings.