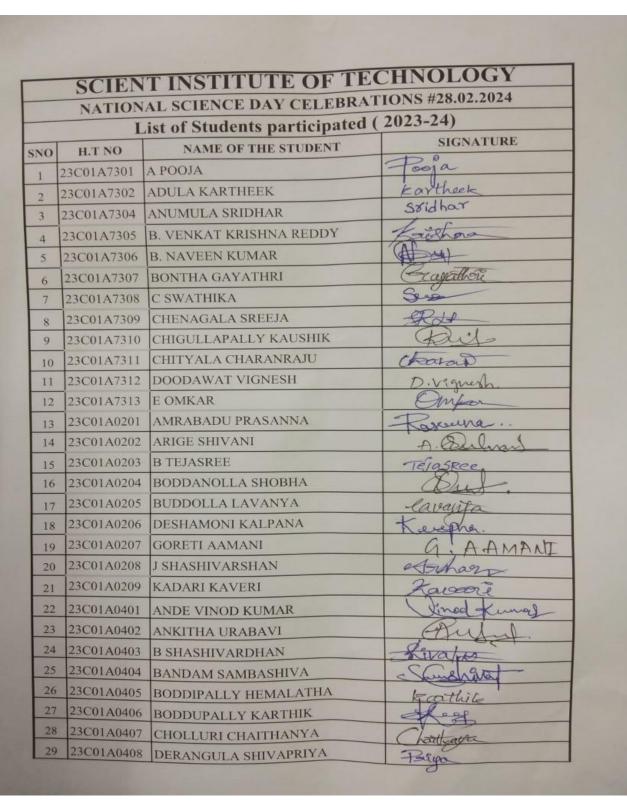

### REPORT#3

Name of the Activity: HARITHAHARAMDate of the Activity: 25-10-2023No of students participated : 49

#### **Report on HARITHAHARAM**

The NSS cell-SNTI conducted "HARITHAHARAM" on 25-10-2023 at our institution. Mr.V.K.Prakash, NSS Coordinator inaugurated the session. Our principal Dr.G.Anil kumar attended the event and addressed the gathering. Around 49 students participated in the program and planted around 38 saplings.