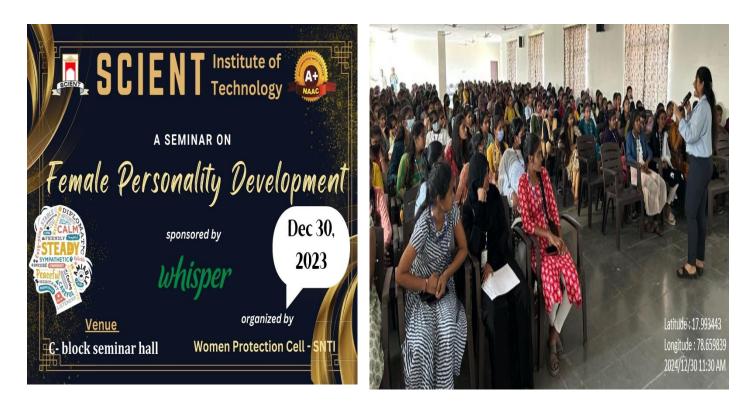

- 1. All HOD's
- 2. Principal Office
- 3. Staff
- 4. Lecture halls
- 5. Administrative Office
- 6. Library



NAAC Accredited, Affiliated to JNTUH & Approved by AICTE Ibrahimpatnam, R.R Dist, Telangana



## REPORT#4

Name of the Activity: A SEMINAR ON FEMALE PERSONALITYDEVELOPMENT: 30-12-2023Date of the Activity: 30-12-2023No of students participated : 53

#### **Report on A SEMINAR ON FEMALE PERSONALITY DEVELOPMENT**

The Women's protection Cell-SNTI conducted **"A SEMINAR ON FEMALE PERSONALITY DEVELOPMENT"** on **30-12-2023** at C block seminar hall.Our principal Dr.G.Anil kumar inaugurated the session and welcomed the resource person Ms.Vani from TASK.Ms.Vani addressed the gathering and presented the role of women in our society. Around 53 girl students participated in the seminar.



1 : Glimpses of the event

PRINCIPAD Selent Institute of Technology (brahimpatnam, R. R. Dt. -501 Sc.



NAAC Accredited, Affiliated to JNTUH & Approved by AICTE Ibrahimpatnam, R.R Dist, Telangana



|     | SCIEN