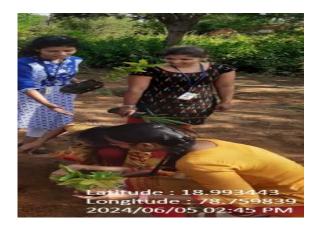

### REPORT#3

Name of the Activity: HARITHAHARAMDate of the Activity: 25-10-2023No of students participated : 49

#### **Report on HARITHAHARAM**

The NSS cell-SNTI conducted "HARITHAHARAM" on 25-10-2023 at our institution. Mr.V.K.Prakash, NSS Coordinator inaugurated the session. Our principal Dr.G.Anil kumar attended the event and addressed the gathering. Around 49 students participated in the program and planted around 38 saplings.