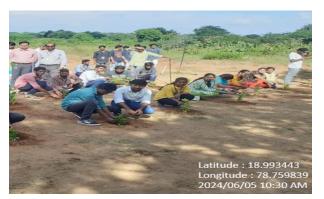

### REPORT#3

Name of the Activity: HARITHAHARAMDate of the Activity: 25-10-2023No of students participated : 49

#### **Report on HARITHAHARAM**

The NSS cell-SNTI conducted "HARITHAHARAM" on 25-10-2023 at our institution. Mr.V.K.Prakash, NSS Coordinator inaugurated the session. Our principal Dr.G.Anil kumar attended the event and addressed the gathering. Around 49 students participated in the program and planted around 38 saplings.