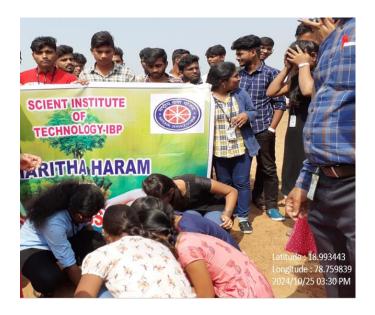

### REPORT#3

Name of the Activity: HARITHAHARAMDate of the Activity: 25-10-2023No of students participated : 49

#### **Report on HARITHAHARAM**

The NSS cell-SNTI conducted "HARITHAHARAM" on 25-10-2023 at our institution. Mr.V.K.Prakash, NSS Coordinator inaugurated the session. Our principal Dr.G.Anil kumar attended the event and addressed the gathering. Around 49 students participated in the program and planted around 38 saplings.