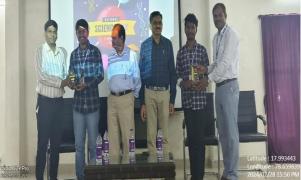

### REPORT#3

Name of the Activity: HARITHAHARAMDate of the Activity: 25-10-2023No of students participated : 49

#### **Report on HARITHAHARAM**

The NSS cell-SNTI conducted "HARITHAHARAM" on 25-10-2023 at our institution. Mr.V.K.Prakash, NSS Coordinator inaugurated the session. Our principal Dr.G.Anil kumar attended the event and addressed the gathering. Around 49 students participated in the program and planted around 38 saplings.