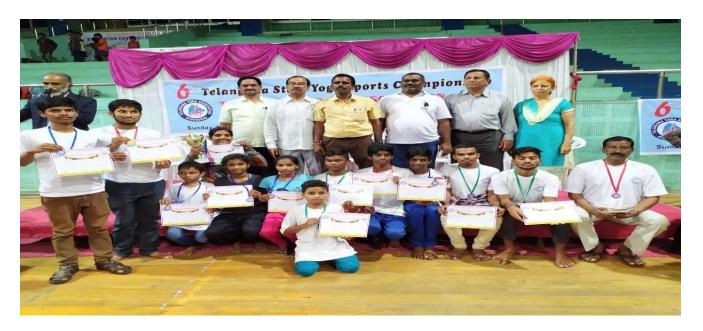

### 6<sup>th</sup> Telangana State Youth Sports Champion at LB Stadium

Certificate Received from 6th Telangana State Youth Sports Champion at LB Stadium

Scient College Students Received Certificate from 6<sup>th</sup> Telangana State Youth Sports Champion at LB Stadium