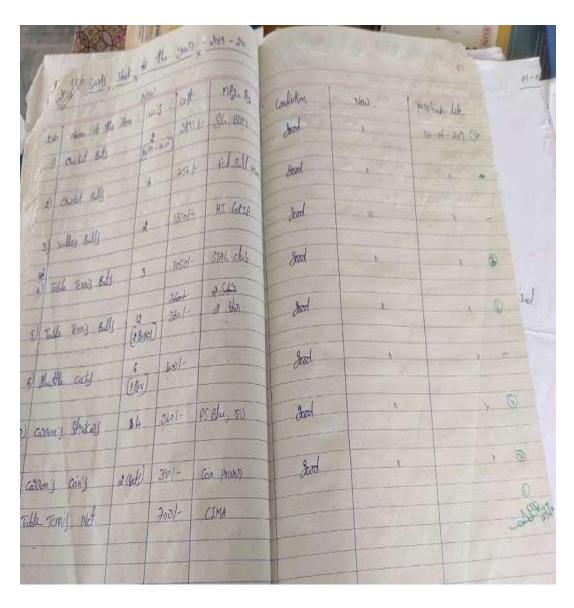

### **Stock Register and Service Bills**

StockRegister

SCIENT INSTITUTE OF TECHNOLOGY

Ibrahimpatnam, R.R Dist 501506

(NAAC Accredited, Approved by AICTE & Affiliated to JNTUH)

| Wholesale in : SPORTS GOODS & SCHOOL ITEMS  Opp. Gadwal Showroom Abids, Hyderabad+1, E-mail: sssportlive@hotmail.com |                 |      |       |        |  |  |
|----------------------------------------------------------------------------------------------------------------------|-----------------|------|-------|--------|--|--|
| No. 115 Date 4/08/2015                                                                                               |                 |      |       |        |  |  |
| .No.                                                                                                                 | PARTICULARS     | Qty. | Rate  | AMOUNT |  |  |
| 1 cm                                                                                                                 | cout But Elw    | 200  | 4500  | 9000   |  |  |
|                                                                                                                      | 1 Ball          | 1200 | 280   | 33/1   |  |  |
| 3   Ke                                                                                                               | ept 19 flows    | KA   | 650   | 650    |  |  |
| 1 23                                                                                                                 | ting glow 56    | 24t  | 1050  | 2100   |  |  |
| A 100                                                                                                                | -1°             | 4-   | 10    | 240    |  |  |
| 1 BIO                                                                                                                | ving pard       | Stat | 1250  | 1250   |  |  |
| 18/10                                                                                                                |                 | 9-   | 8.    | 160    |  |  |
| 100000000000000000000000000000000000000                                                                              | Bull            | 12-  | 50    | 110    |  |  |
| T. 7                                                                                                                 |                 | 2-   | 600   | 1200   |  |  |
| T-5-                                                                                                                 |                 | 49-2 | 150   | for    |  |  |
| 7.5.                                                                                                                 | put             | 1-   | 200   | 200    |  |  |
| vally                                                                                                                | BULLIT          | 1-   | 1050  | 4660   |  |  |
| rolly                                                                                                                | Bull CSto       | 4-   | 115   | 615    |  |  |
| Basher                                                                                                               | + Ball colo     | 0.8  | y ten | 25685  |  |  |
|                                                                                                                      | 1 De la sol     | 200  | VAT % | 7103   |  |  |
| /                                                                                                                    | never guranteed |      | TOTAL | 18500  |  |  |