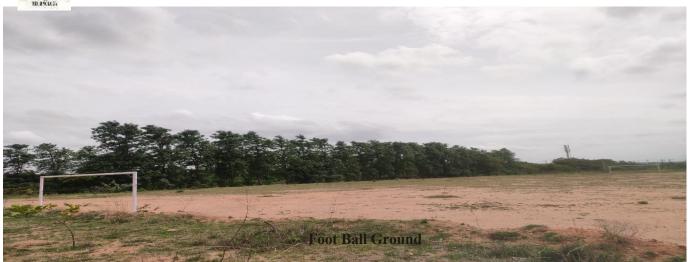

### **Sports Facilities:**

| S.No. | Name of the Facility        | Area                  | Quantity |
|-------|-----------------------------|-----------------------|----------|
| 1     | Cricket Stadium             | 75yards(Full fledged) | 01       |
| 2     | Foot Ball Ground            | 100mts X 80mts        | 01       |
| 3     | Athletics                   | 400mts Track 6 Lanes  | 01       |
| 4     | Hand Ball                   | 40mts X 20mts         | 01       |
| 5     | Basket Ball Court           | 26mts X 14mts         | 01       |
| 6     | Throw Ball                  | 18mts X 10mts         | 01       |
| 7     | Kabbadi                     | 13mts X 10mts         | 01       |
| 8     | Kho-Kho                     | 29mts X 16mts         | 01       |
| 9     | Volley Ball                 | 18mts X 9mts          | 02       |
|       | INDOOR GAMES : HALL SIZE: 5 | 50 FT x 40 FT         |          |
| 1     | Table Tennis                | 01                    |          |
| 2     | Caroms                      |                       | 7        |
| 3     | Chess Boards                |                       | 10       |