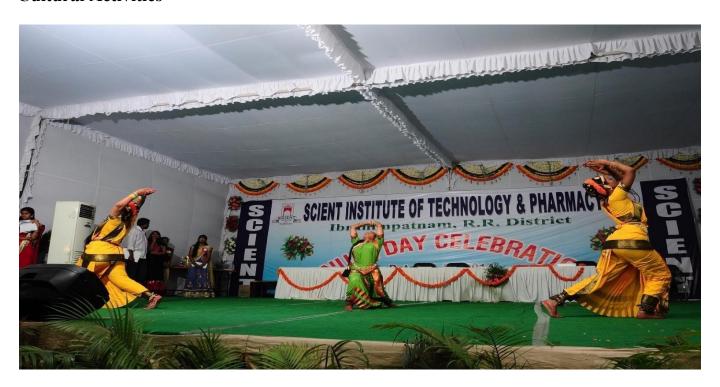

### **Cultural Activities**

**Annual Day Celebration** 

**Bathukamma Celebration** 

**Bathukamma celebration** 

Gathering for awareness program on Traffic Signal

Sankranthi art Celebration at campus

Scient Student addressing on awareness program at School