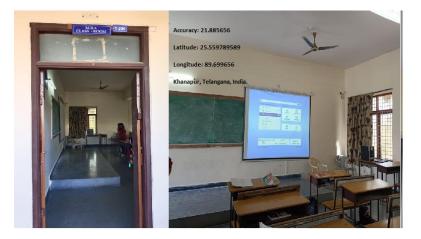

# Geo-tagged Photographs of Class Rooms with ICT enabled facilities:

ROOM NO:C-101

NAME OF CLASS ROOM: I Year-ECE- H&S Department

201022 PRINCIPAL ent Institute of Technology impatnam, R. R. Dt.-501 set

ROOM NO:C-106

NAME OF CLASS ROOM: Year - CSE-A-H&S Department

ROOM NO:C-108

PRINCIPAL Selent Institute of Technology Orakimpatcam, R. R. Dt. -501 90

NAME OF CLASS ROOM :I Year-EEE-H&S Department

Room no: C-110

NAME OF THE CLASS ROMM: CSE (AIML)