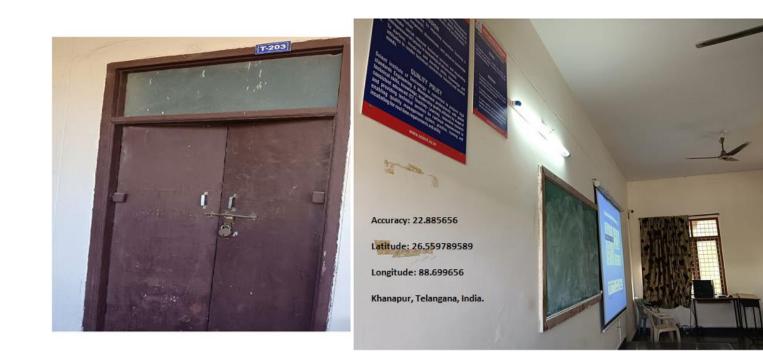

ROOM NO :S-210

NAME OF CLASSROOM: II Year-ECE-ECE Department

201022 PRINCIPAL Selent Institute of Technology Ibrahimpatnam, R. R. Dt.-501 56

ROOMNO:S-212

NAME OF CLASS ROOM : IV Year - ECE–ECE Department

ROOM NO :T-203

NAME OF CLASS ROOM: IV Year-EEE – EEE Department

ROOM NO :T 205

NAME OF CLASS ROOM : II Year - EEE- EEE Department