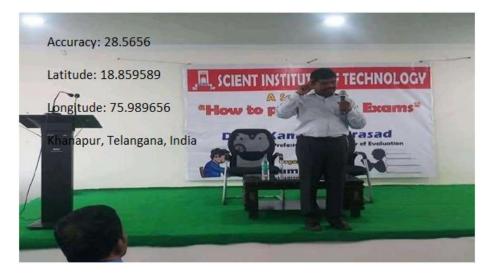

Organizing event at TG1 Seminar Hall

**A**+

Orientation Day at C- block Seminar Hall

- Apple PRINCIPAL Selent Institute of Technology Ibrahimpatnam, R. R. Dt.-501 St.

SCIENT INSTITUTE OF TECHNOLOGY Ibrahimpatnam, R.R Dist 501506 (NAAC Accredited, Approved by AICTE & Affiliated to JNTUH)