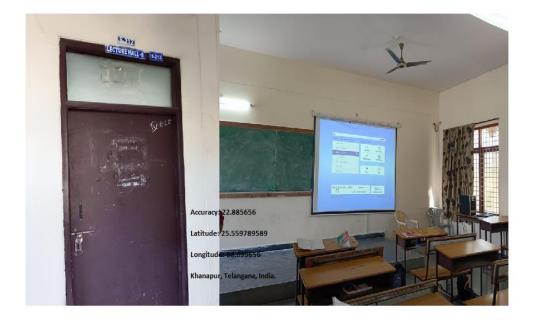

#### ROOM NO:S-205

## NAME OF CLASSROOM:-CSE Department

| 5205                |                                       |
|---------------------|---------------------------------------|
| (\$205)             | · · · · · · · · · · · · · · · · · · · |
| SQ                  |                                       |
| e e en en           |                                       |
|                     |                                       |
|                     |                                       |
|                     | Accuracy: 25.885656                   |
| J. J.               | Longitude: 81.699656                  |
| A CAREER AND A CARE | Khanapur, Telangana, India.           |
|                     |                                       |
|                     |                                       |
|                     |                                       |