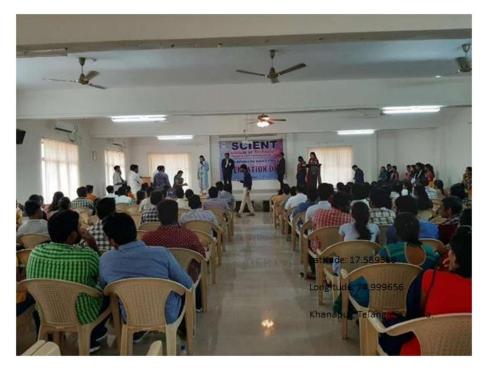

Organizing event at TG1 Seminar Hall

**A**+

Orientation Day at C- block Seminar Hall

- Apple PRINCIPAL Selent Institute of Technology Ibrahimpatnam, R. R. Dt.-501 St.

SCIENT INSTITUTE OF TECHNOLOGY Ibrahimpatnam, R.R Dist 501506 (NAAC Accredited, Approved by AICTE & Affiliated to JNTUH)

Parents, Students and Staff at the C-block Seminar Hall.

PRINCIPAL Selent Institute of Technology Ibrahimpatnam, R. R. Dt.-501 St