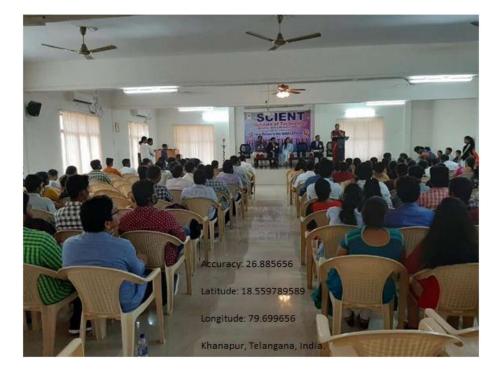

Parents, Students and Staff at the C-block Seminar Hall.

PRINCIPAL Selent Institute of Technology Ibrahimpatnam, R. R. Dt.-501 St

#### **TG1 Seminar Hall :**

All students, Parents, faculty members, and staff at event at TG 1 Seminar Hall.

PRINCIPAL Salent Institute of Technology Ibrahimpatnam, R. R. Dt.-501 St