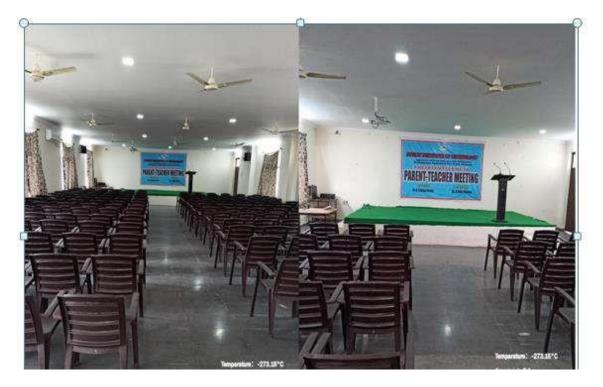

Parents, Students and Staff at the C-block Seminar Hall.

PRINCIPAL Selent Institute of Technology Ibrahimpatnam, R. R. Dt.-501 St