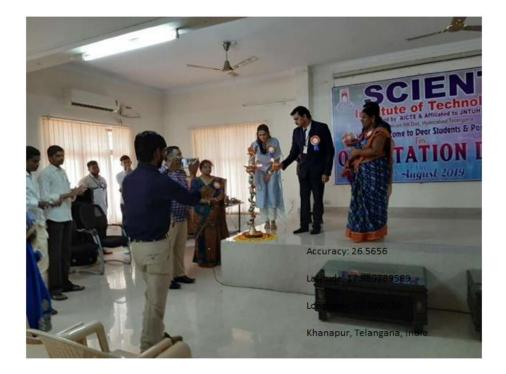

Lighting lamp by Principal Sir on Orientation Day Program

PRINCIPAL Selent Institute of Technology Ibrahimpatnam, R. R. Dt.-501 St

C Block Seminar Hall :

Students performing at Orientation Day Program

00100 R PRINCIPAL Selent Institute of Technology Ibrahimpatnam, R. R. Dt.-501 vi-