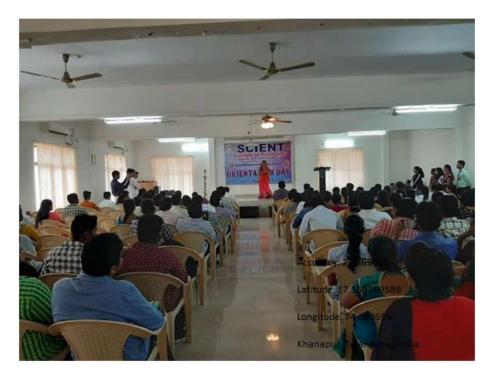

Organizing event at TG1 Seminar Hall

**A**+

Orientation Day at C- block Seminar Hall

- Apple PRINCIPAL Selent Institute of Technology Ibrahimpatnam, R. R. Dt.-501 St.

SCIENT INSTITUTE OF TECHNOLOGY Ibrahimpatnam, R.R Dist 501506 (NAAC Accredited, Approved by AICTE & Affiliated to JNTUH)

Parents, Students and Staff at the C-block Seminar Hall.

PRINCIPAL Selent Institute of Technology Ibrahimpatnam, R. R. Dt.-501 St