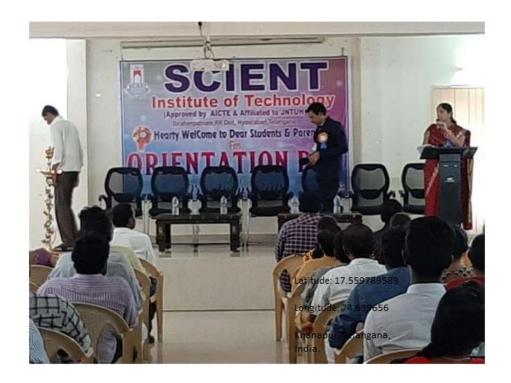

Organizing event at TG1 Seminar Hall

**A**+

Orientation Day at C- block Seminar Hall

- Apple PRINCIPAL Selent Institute of Technology Ibrahimpatnam, R. R. Dt.-501 St.

SCIENT INSTITUTE OF TECHNOLOGY Ibrahimpatnam, R.R Dist 501506 (NAAC Accredited, Approved by AICTE & Affiliated to JNTUH)

Lighting lamp by Principal Sir on Orientation Day Program

PRINCIPAL Selent Institute of Technology Ibrahimpatnam, R. R. Dt.-501 St

C Block Seminar Hall :

Students performing at Orientation Day Program

00100 R PRINCIPAL Selent Institute of Technology Ibrahimpatnam, R. R. Dt.-501 vi-

C Block Seminar Hall

Principal Sir is taking his place at the stage.

2 PRINCIPAL Selent Institute of Technology Ibrahimpatnam, R. R. Dt.-501 9

SCIENT INSTITUTE OF TECHNOLOGY Ibrahimpatnam, R.R Dist 501506 (NAAC Accredited, Approved by AICTE & Affiliated to JNTUH)