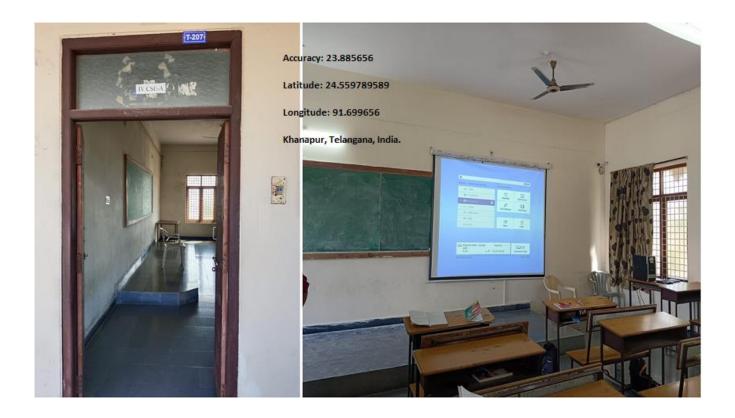

## NAME OF CLASSROOM : III Year-EEE Department

ROOMNO:T-207

NAME OF CLASS ROOM : IV Year-EEE-EEE Department