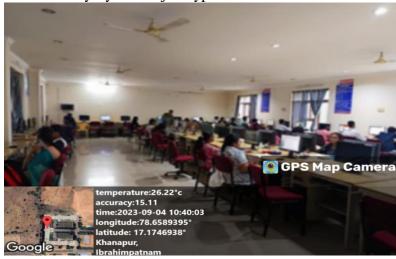

#### **Report on "PYTHON BASICS"**

Date:08.09.2023

The Department of Computer Science & Engineering organized the program "PYTHON BASICS" In the college on September 04<sup>th</sup> 2023.

**Ms. B. Ramya Sree,** Assistant Professor educated the students on the topic of "**PYTHON BASICS**". She has given a brief introduction on Flow control statements, Functions, Classes, Exceptions, File I/O. The training was intended to make students aware of Python basics and its architecture. Total 103 number of students is participated in the session.

To learn how to identify Python object types.

Students participated in PYTHON Basics session

**Program Coordinator** 

PRINCIPAL Selent Institute of Technology (brakimpatnam, R. R. Dt. -501

(UGC AUTONOMOUS)