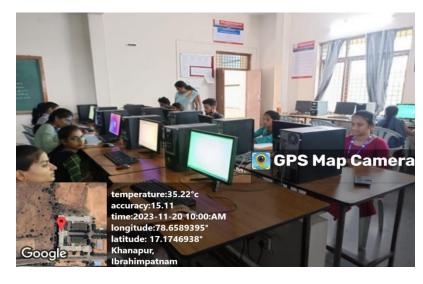

#### **Report on "PYTHON BASICS"**

Date:08.09.2023

The Department of Computer Science & Engineering organized the program "PYTHON BASICS" In the college on September 04<sup>th</sup> 2023.

**Ms. B. Ramya Sree,** Assistant Professor educated the students on the topic of "**PYTHON BASICS**". She has given a brief introduction on Flow control statements, Functions, Classes, Exceptions, File I/O. The training was intended to make students aware of Python basics and its architecture. Total 103 number of students is participated in the session.

The session was conducted successfully with the coordination of the faculty members of CSE.

To learn how to identify Python object types.

Students participated in PYTHON Basics session

**Program Coordinator** 

PRINCIPAL Selent Institute of Technology (brakimpatnam, R. R. Dt. -501

(UGC AUTONOMOUS)