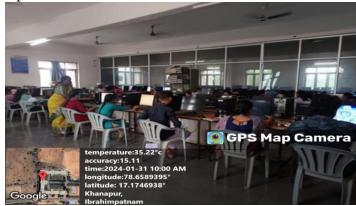

#### Reporton"Xilinx Basics"

Date: 23.11.2023

The Department of Electronics and Communication Engineering organized the program "Xilinx Basics" in the college on November 20<sup>th</sup> 2023.

Mrs. G. Swarnalatha, Associate Professor educated the students on Xilinx Basics to the B.Tech II& III year ECE students. Total 63 number of students is participated in the session.

Students participated in Xilinx Basics session

PRINCIPAL
Selent Institute of Technology
(brakimpainam, R. R. Dt. - 50)

SCIENT INSTITUTE OF TECHNOLOGY

(UGC AUTONOMOUS)

Accredited by NAAC with 'A+' Grade, Affiliated to JNTUH & Approved by AICTE Ibrahimpatnam, Rangareddy, Telangana- 501506