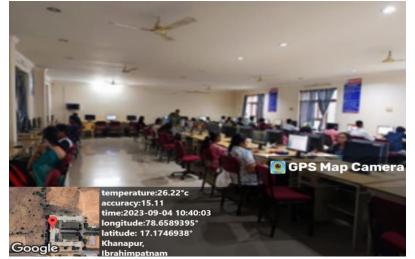

### **Report on "PYTHON BASICS"**

Date:08.09.2023

The Department of **Computer Science & Engineering** organized the program **"PYTHON BASICS"** In the college on **September 04<sup>th</sup> 2023**.

**Ms. B. Ramya Sree,** Assistant Professor educated the students on the topic of "**PYTHON BASICS**". She has given a brief introduction on Flow control statements, Functions, Classes, Exceptions, File I/O. The training was intended to make students aware of Python basics and its architecture. Total 103 number of students is participated in the session.

Students participated in PYTHON Basics session

Program Coordinator

PRINCIPAL Seient institute of lochnology (brakimpainam, R. R., Dt. 501 M

Accredited by NAAC with 'A+' Grade, Affiliated to JNTUH & Approved by AICTE Ibrahimpatnam, Rangareddy, Telangana- 501506