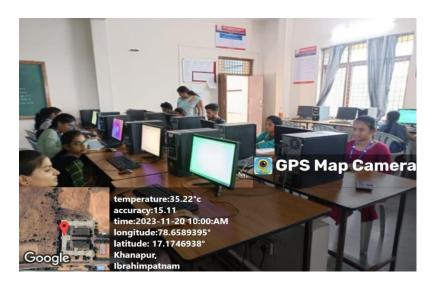

### **Report on "PYTHON BASICS"**

Date:08.09.2023

The Department of **Computer Science & Engineering** organized the program **"PYTHON BASICS"** In the college on **September 04<sup>th</sup> 2023**.

**Ms. B. Ramya Sree,** Assistant Professor educated the students on the topic of "**PYTHON BASICS**". She has given a brief introduction on Flow control statements, Functions, Classes, Exceptions, File I/O. The training was intended to make students aware of Python basics and its architecture. Total 103 number of students is participated in the session.

Students participated in PYTHON Basics session

Program Coordinator

PRINCIPAL Seient institute of lochnology (brakimpainam, R. R., Dt. 501 M

Accredited by NAAC with 'A+' Grade, Affiliated to JNTUH & Approved by AICTE Ibrahimpatnam, Rangareddy, Telangana- 501506