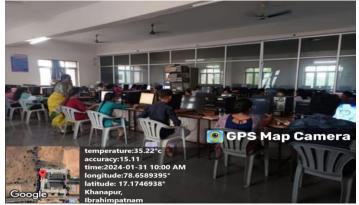

Students participated in PYTHON Basics session

Program Coordinator

PRINCIPAL Seient institute of lochnology (brakimpainam, R. R., Dt. 501 M

Accredited by NAAC with 'A+' Grade, Affiliated to JNTUH & Approved by AICTE Ibrahimpatnam, Rangareddy, Telangana- 501506