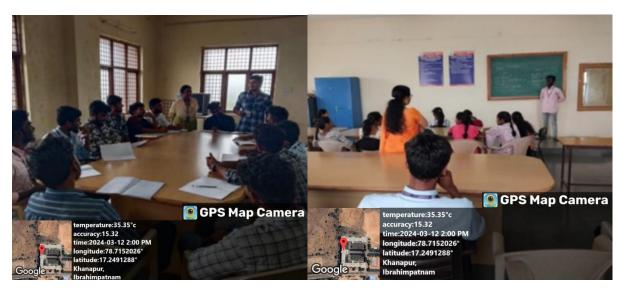

# **Department of Humanity and Sciences Report on Speaking Skills (Functional English)**

Date: 11.10.2023

The Department of English organized the program "Speaking Skills" in the college on October 9<sup>th</sup> 2023.

**K. Sony Glory**, Associate Professor of English educated the students on the topic of "**Speaking Skills**" in personal and professional life (Functional English)". Total 91 number of students are participated in the session enthusiastically.

The session was conducted successfully with the coordination of the faculty members of English.

Students participating in speaking skills session

Program Coordinator(K. Sony Glory)

PRINCIPAL
Selent Institute of Technology
(brakimpatnam, R. R. Dt. -501 w