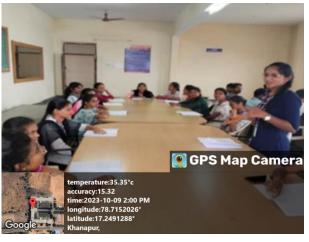

The session was conducted successfully with the coordination of the faculty members of English.

Students participating in speaking skills session

Program Coordinator(K. Sony Glory)

PRINCIPAL
Selent Institute of Technology
(brakimpatnam, R. R. Dt. -501 w