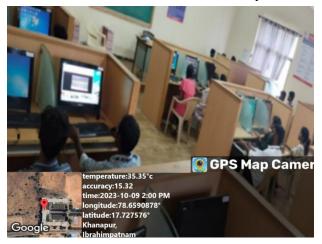

# **Department of Humanity and Sciences Report on Speaking Skills (Functional English)**

Date: 11.10.2023

The Department of English organized the program "Speaking Skills" in the college on October 9<sup>th</sup> 2023.

**K. Sony Glory**, Associate Professor of English educated the students on the topic of "**Speaking Skills**" in personal and professional life (Functional English)". Total 91 number of students are participated in the session enthusiastically.