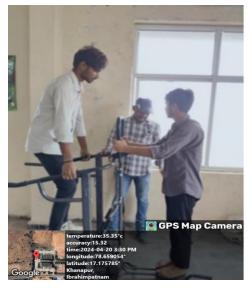

Following were some of the activities related to cardiovascular endurance improvement conducted in the program:

- Fitness activities
- Aerobics

The program was conducted successfully and around 41students actively participated in this program enthusiastically.

Students while performing aerobics activity

Students participated Fitness activities

Program Coordinator

egace

Selent Institute of Technol rehimpetnem, R. R. Dt. - 5

(UGC AUTONOMOUS)

Accredited by NAAC with 'A+' Grade, Affiliated to JNTUH & Approved by AICTE Ibrahimpatnam, Rangareddy, Telangana- 501506 www.scient.ac.in, scient\_insteng@yahoo.co.in