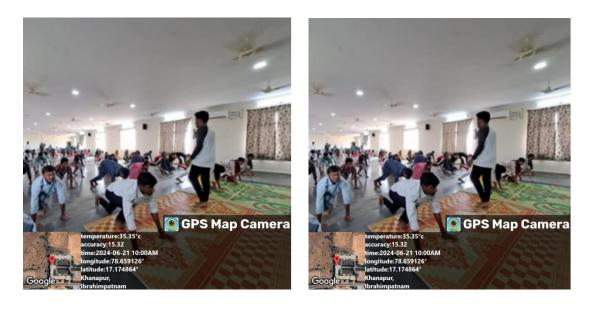

#### > Activities organized during the yoga session:

- Introduction to yoga
- Basic yogaasana
- Number of students Participated: 92
- Solution Gallery of the list of activities organized on the occasion of International Day of Yoga in college campus on 21.06.2024 from 10.00AM to 11.00AM.

Participants practicing the yoga postures

PRINCIPAL

Selent Institute of lechnology fbrakimpatnam, R. R. Dt. - 501

**Program Coordinator** (G Gopal)

CUGC AUTONOMOUS) (UGC A Accredited by NAAC

List of Students Participated in "International Yoga Day " on 21/06/2024