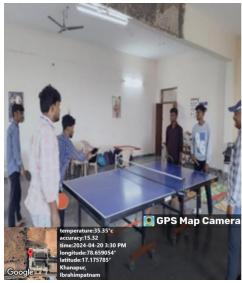

#### > Activities organized during the yoga session:

- Introduction to yoga
- Basic yogaasana
- Number of students Participated: 92
- Solution Gallery of the list of activities organized on the occasion of International Day of Yoga in college campus on 21.06.2024 from 10.00AM to 11.00AM.

Participants practicing the yoga postures

PRINCIPAL

Selent Institute of lechnology fbrakimpatnam, R. R. Dt. - 501

**Program Coordinator** (G Gopal)

CUGC AUTONOMOUS) (UGC A Accredited by NAAC

List of Students Participated in "International Yoga Day " on 21/06/2024