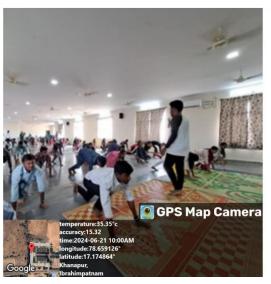

### Report on the International Day of Yoga

Date: 22.06.2024.

On the eve of International Day of Yoga, NSS committee has organized a yoga session in college campus where students and staff have taken active participation in promoting the benefits of practicing yoga

### **Activities organized during the yoga session:**

- Introduction to yoga
- Basic yogaasana
- > Number of students Participated: 92
- ➤ Gallery of the list of activities organized on the occasion of International Day of Yoga in college campus on 21.06.2024 from 10.00AM to 11.00AM.

Participants practicing the yoga postures

Sol Sos.

PRINCIPAL
Selent Institute of Technology
(brakimpatnam, R. R. Dt. -501 W-

yqueef

Program Coordinator (G Gopal)

Ibrahimpatnam, Rangareddy, Telangana- 501506