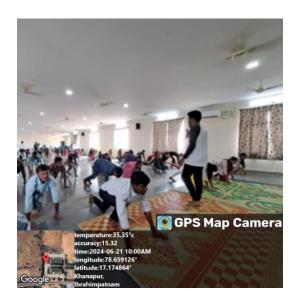

### Report on the International Day of Yoga

Date: 22.06.2024.

On the eve of International Day of Yoga, NSS committee has organized a yoga session in college campus where students and staff have taken active participation in promoting the benefits of practicing yoga

### **Activities organized during the yoga session:**

- Introduction to yoga
- Basic yogaasana
- > Number of students Participated: 92
- ➤ Gallery of the list of activities organized on the occasion of International Day of Yoga in college campus on 21.06.2024 from 10.00AM to 11.00AM.

Participants practicing the yoga postures

Sol Sos.

PRINCIPAL
Selent Institute of Technology
(brakimpatnam, R. R. Dt. -501 W-

yqueef

Program Coordinator (G Gopal)

Ibrahimpatnam, Rangareddy, Telangana- 501506