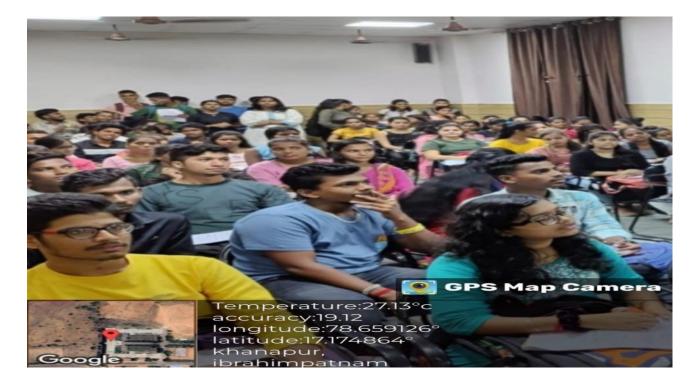

#### **Report on CAREER GUIDANCE**

Date: 26/10/2023.

Title of the Program : How to crack Interview Process

Name of the organization : ACE Academy

Resource Person : Mr. Madhusudhan S

Date of Program : 30/10/2023

Venue of the Program : Seminar Hall, T-Block

Number of students attended : 61

#### **Program Outcome:**

- How To Crack Interview Process
- How to crack GATE

Students attended for How to crack Interview

PRINCIPAD
Selent Institute of Technology
(brakimpatnam, R. R. Dt. -501 4.

Accredited by NAAC with 'A+' Grade, Affiliated to JNTUH & Approved by AICTE Ibrahimpatnam, Rangareddy, Telangana-501506 www.scient.ac.in , scient\_insteng@yahoo.co.in