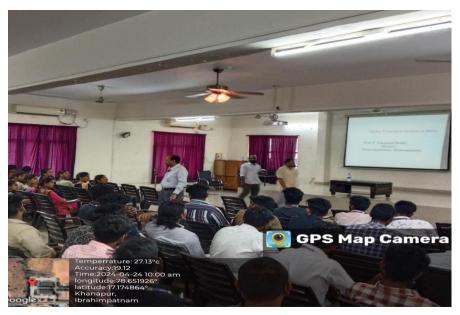

Resource Person : Dr. Venu Gopal Reddy

Number of students attended : 62 students

Date of the Program : 24-04-2024

The main aim of the session was to make the students aware of the opportunities available for them to pursue their career in the **Higher Education and future trends**. There source person for the program was Dr. Venu Gopal Reddy, Director. The session was conducted by Director and was attended by 62 students. The program was highly successful with the students' active participation.

Student's participation at "Higher Education and future trends in Engineering Education" held on 24-04-2024

PRINCIPAD

Selent Institute of Technology
(brakimpatnam, R. R. Dt. -501 %)